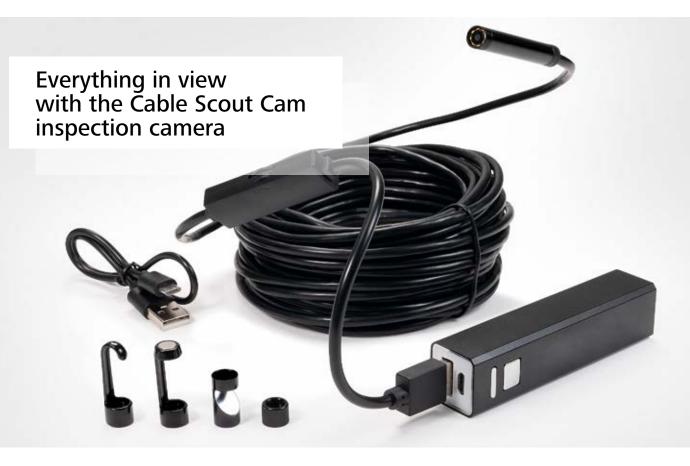

## Cable Scout Cam

Cable Scout Cam is a professional HD inspection camera with WiFi transmitter for viewing inaccessible areas such as conduits, drywall or electrical installation up to 10 meters away. This product can be used with Android, iOS, Windows and MAC operating systems.

## Features at a glance

- Real time WiFi photo and video transmission
- Free app for Android and iOS
- System compatibility: Android, iOS, Windows, MAC
- Waterproof level: IP68 (camera head)
- View angle: 70°
- Resolution: 2.0 mega pixel
- Camera cable length: 10 m
- Cable type: semi rigid
- Focal distance: 4–8 cm
- Camera head diameter: 8 mm
- Frequency: 2.4 GHz WiFi
- Light source: 8 dimmable mini LED lamps

Accessories: hook, magnet, mirror, watertight lens cover

| ТҮРЕ            | Article-No. |
|-----------------|-------------|
| Cable Scout Cam | 897-90060   |