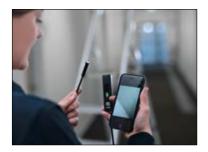

## Cable Scout Cam

Cable Scout Cam is a professional HD inspection camera with WiFi transmitter for viewing inaccessible areas such as conduits, drywall or electrical installation up to 10 meters away. This product can be used with Android, iOS, Windows and MAC operating systems.