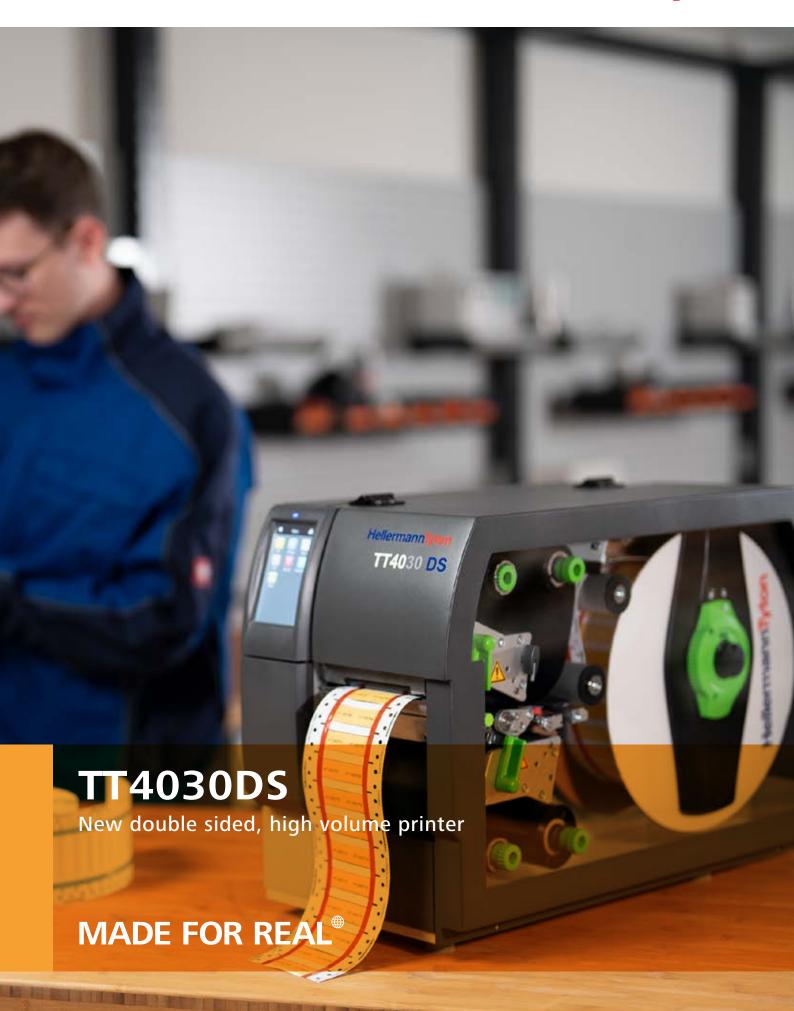

### TT4030DS, Double Sided

The TT4030DS is a high-performance printer for double-sided printing. This printer is perfect for double-sided printing on HellermannTyton shrinkable tubing. With two print heads mounted one on top of the other, the TT4030DS prints onto both sides of the material at the same time. High reliability and multiple peripherals enable applications and solutions tailored to specific customer requirements. It is easy to use thanks to its colour touchscreen display and clear status messages which can be shown in multiple languages. 300 dpi resolution ensures that barcodes, warning symbols, logos and text are as sharp as they can be.

#### Features and benefits

- High volume double sided printing
- Prints perfectly on HellermannTyton heat shrink ladder style products
- Colour touchscreen display
- · Print resolution 300 dpi
- Print heating can be assigned separately to each print head
- Printing labels using only print head 2
- Optimized printing by ribbon saving option
- Multiple language selection