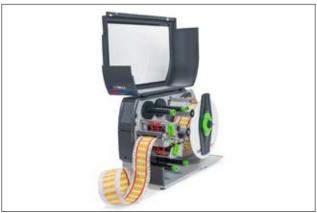

### TT4030DS, Double Sided

The TT4030DS is a high-performance printer for double-sided printing. This printer is perfect for double-sided printing on HellermannTyton shrinkable tubing. With two print heads mounted one on top of the other, the TT4030DS prints onto both sides of the material at the same time. High reliability and multiple peripherals enable applications and solutions tailored to specific customer requirements. It is easy to use thanks to its colour touchscreen display and clear status messages which can be shown in multiple languages. 300 dpi resolution ensures that barcodes, warning symbols, logos and text are as sharp as they can be.

TT4030DS thermal transfer printer, ideal for shrinkable cable markers.

| Print Method         | Thermal transfer print                   |  |
|----------------------|------------------------------------------|--|
| Print Head Type      | 300 dpi, flat type                       |  |
| Print Speed          | 200 mm/s max.                            |  |
| Max. Print Width     | 105.7 mm                                 |  |
| Interfaces           | RS232 C, USB 2.0, Ethernet 10/100 Base T |  |
| Dimensions W x H x D | 248 mm x 395 mm x 594 mm                 |  |
| Weight               | 4.63 kg                                  |  |