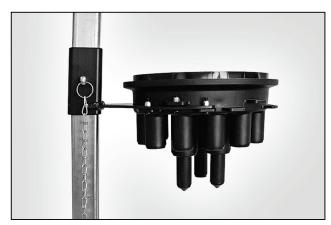

#### **Application Information**

Two mounting brackets which have been designed for use with the FDN 16 Port Base closure. The bracket is manufactured from black powder coated 4mm mild steel and fits over a 50mm square box section pit arm frame. The bracket is secured to the base of the FDN 16 port closure and allows the cover to be removed providing easy access to the base and trays for primary installation or remedial work to the closure.

#### Features & Benefits

- Simple design, easy to install
- Allows quick, easy access to the closure whilst in-situ
- Manufactured from powder coated mild steel
- Suitable for use with HellermannTyton 16 Port FDN closure