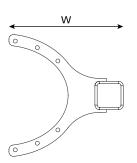

#### **Technical Data**

| Dimensions<br>(mm) |           | D               | W     | Н   |
|--------------------|-----------|-----------------|-------|-----|
|                    | Short Arm | 215             | 201.5 | 100 |
|                    | Long Arm  | 124             | 282   | 100 |
| Material           |           | Stainless Steel |       |     |

### MB-FDN-PA-001

FDN Pit Arm Bracket (top view)

FDN Pit Arm Bracket (front view)

FDN Pit Arm Bracket (side view)

## MB-FDN-PA-002

FDN Pit Arm Bracket (top view)

FDN Pit Arm Bracket (front view)

FDN Pit Arm Bracket (side view)