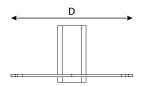

#### **Technical Data**

| Dimensions<br>(mm) |           | D               | W     | Н   |
|--------------------|-----------|-----------------|-------|-----|
|                    | Short Arm | 215             | 201.5 | 100 |
|                    | Long Arm  | 124             | 282   | 100 |
| Material           |           | Stainless Steel |       |     |

### MB-FDN-PA-001

FDN Pit Arm Bracket (top view)

FDN Pit Arm Bracket (front view)

FDN Pit Arm Bracket (side view)