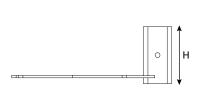

#### **Technical Data**

| Dimensions<br>(mm) |           | D               | W     | Н   |
|--------------------|-----------|-----------------|-------|-----|
|                    | Short Arm | 215             | 201.5 | 100 |
|                    | Long Arm  | 124             | 282   | 100 |
| Material           |           | Stainless Steel |       |     |

## MB-FDN-PA-002

FDN Pit Arm Bracket (top view)

FDN Pit Arm Bracket (front view)

FDN Pit Arm Bracket (side view)