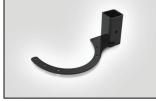

d to the base of the FDN 16 port closure and allows the cover to be removed providing easy access to the base and trays for primary installation or remedial work to the closure.

#### Features & Benefits

- Simple design, easy to install
- Allows quick, easy access to the closure whilst in-situ
- Manufactured from powder coated mild steel
- Suitable for use with HellermannTyton 16 Port FDN closure



FDN Pit Arm Bracket - Short Arm

#### **Technical Data**

| Dimensions<br>(mm) |           | D               | W     | Н   |
|--------------------|-----------|-----------------|-------|-----|
|                    | Short Arm | 215             | 201.5 | 100 |
|                    | Long Arm  | 124             | 282   | 100 |
| Material           |           | Stainless Steel |       |     |





FDN Pit Arm Bracket - Short Arm

FDN Pit Arm Bracket - Long Arm

## **Technical Diagrams**

### MB-FDN-PA-001



FDN Pit Arm Bracket (top view)



FDN Pit Arm Bracket (front view)



FDN Pit Arm Bracket (side view)

## MB-FDN-PA-002



FDN Pit Arm Bracket (top view)



FDN Pit Arm Bracket (front view)



FDN Pit Arm Bracket (side view)