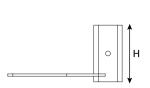

#### **Technical Data**

| Dimensions<br>(mm) |           | D               | W     | Н   |
|--------------------|-----------|-----------------|-------|-----|
|                    | Short Arm | 215             | 201.5 | 100 |
|                    | Long Arm  | 124             | 282   | 100 |
| Material           |           | Stainless Steel |       |     |

### MB-FDN-PA-001

FDN Pit Arm Bracket (top view)

FDN Pit Arm Bracket (front view)

FDN Pit Arm Bracket (side view)