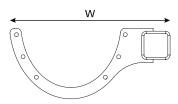

#### **Technical Data**

| Dimensions<br>(mm) |           | D               | W     | Н   |
|--------------------|-----------|-----------------|-------|-----|
|                    | Short Arm | 215             | 201.5 | 100 |
|                    | Long Arm  | 124             | 282   | 100 |
| Material           |           | Stainless Steel |       |     |

### MB-FDN-PA-001

FDN Pit Arm Bracket (top view)

FDN Pit Arm Bracket (front view)

FDN Pit Arm Bracket (side view)