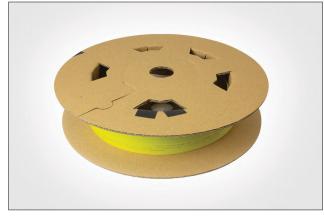

*

### 4 Fibre Cable

## **Application / Product Description**

A blown 4 fibre cable reel designed and tested to support the HellermannTyton DWDM range of products. Each reel is fitted with 2 SN UPC Duplex adaptors and which is unterminated at the other end to allow for the fibre to be spliced. The reels are supplied in lengths from 25m to 350m in 25m increments.

#### **Features and Benefits:**

- · Pre-connectorised for ease of installation
- Range from 25m 350m
- · OS2 single mode fibre
- · HDPE UV Stable Cable
- · Compliant with IEC 60794



| Connector Type       | SN UPC Duplex |
|----------------------|---------------|
| Insertion Loss (dB)  | ≤0.3          |
| Return Loss (dB)     | ≥50           |
| Test Wavelength (nm) | 1310          |
|                      | 1550          |



SN Blown Fibre Spool.





SN Blown Fibre Spool.

SN Blown Fibre Spool.

# **Part Numbers**

| Part Number                                                                               | Description |
|-------------------------------------------------------------------------------------------|-------------|
| MCDNB-4F-SN-25M 4 Fibre Blown Cable Reel with SN UPC DX Connector 25M.                    |             |
| Available in 25M increments up to 350M. Replace "25M" in part number with desired length. |             |

### **Technical Diagrams**





4 Fibre Cable Cross Section.

This document is subject to change without notice. Further information at **www.htdata.co.uk** 



DS-MCDNB-4F-SN-XXXm-R11