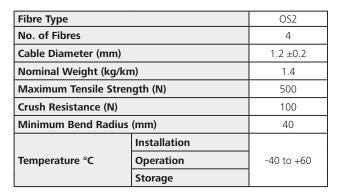

#### **Features and Benefits:**

- · Pre-connectorised for ease of installation
- Range from 25m 350m
- · OS2 single mode fibre
- · HDPE UV Stable Cable
- · Compliant with IEC 60794

| Connector Type       | SN UPC Duplex |
|----------------------|---------------|
| Insertion Loss (dB)  | ≤0.3          |
| Return Loss (dB)     | ≥50           |
| Test Wavelength (nm) | 1310          |
|                      | 1550          |