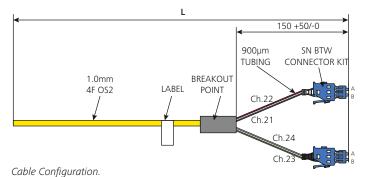

## **Application / Product Description**

A blown 4 fibre cable reel designed and tested to support the HellermannTyton DWDM range of products. Each reel is fitted with 2 SN UPC Duplex adaptors and which is unterminated at the other end to allow for the fibre to be spliced. The reels are supplied in lengths from 25m to 350m in 25m increments.

# **Part Numbers**

| Part Number                                                                               | Description |
|-------------------------------------------------------------------------------------------|-------------|
| MCDNB-4F-SN-25M 4 Fibre Blown Cable Reel with SN UPC DX Connector 25M.                    |             |
| Available in 25M increments up to 350M. Replace "25M" in part number with desired length. |             |