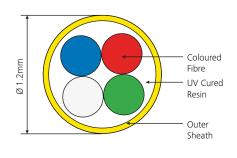

### **Technical Diagrams**

4 Fibre Cable Cross Section.

This document is subject to change without notice. Further information at **www.htdata.co.uk** 

DS-MCDNB-4F-SN-XXXm-R11