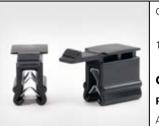

#### Fixing Elements with Connector Clip

Connector Clips for Edges

1 - 3 mm

CONNECTOR-CLIP EC6 PA66HIRHS, Black (BK) Article-No.: 150-92600