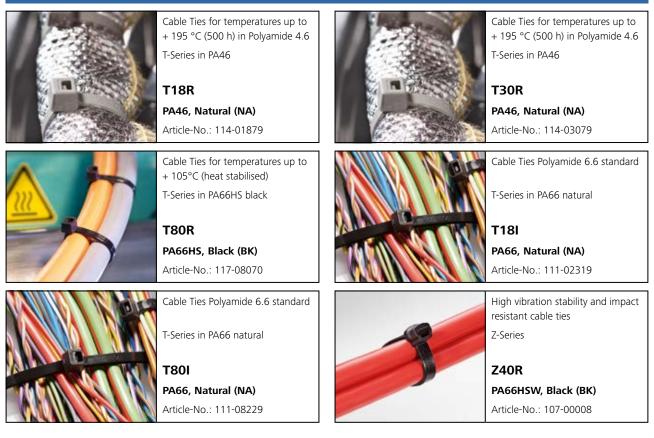

#### **Cable Ties**

Cable Ties for parallel routing

Cable Ties for parallel routing DH-Series

**T50RDH PA66, Natural (NA)** Article-No.: 117-05002

| Fixing Ties with Fir Tree |                                                                  |   |                                                                  |  |
|---------------------------|------------------------------------------------------------------|---|------------------------------------------------------------------|--|
|                           | 2-Piece Fixing Ties with Fir Tree,<br>with Disc, for Round Holes | ٠ | 2-Piece Fixing Ties with Fir Tree,<br>with Disc, for Round Holes |  |
|                           | Fir Tree Parts FT5                                               | 5 | Fir Tree Parts FT5                                               |  |
|                           | T18RFT5                                                          |   | T30RFT5                                                          |  |
|                           | PA66HS, Black (BK)                                               |   | PA66HS, PA66HIRHS, Black (BK)                                    |  |
|                           | Article-No.: 156-01225                                           |   | Article-No.: 150-55850                                           |  |
|                           | 2 Diasa Fiving Tias with Fir Tree                                |   | 2 Diago Fiving Tios with Fir Tree                                |  |
|                           | 2-Piece Fixing Ties with Fir Tree,<br>with Disc, for Round Holes |   | 2-Piece Fixing Ties with Fir Tree,<br>with Disc, for Round Holes |  |
|                           | Fir Tree Parts FT6                                               |   | Fir Tree Parts FT3                                               |  |
|                           | T30RFT6LG                                                        |   | T18RFT3                                                          |  |
|                           | PA66HS, PA66HIRHS, Black (BK)                                    |   | PA66HSW, Black (BK)                                              |  |
|                           | Article-No.: 150-31090                                           |   | Article-No.: 156-00338                                           |  |