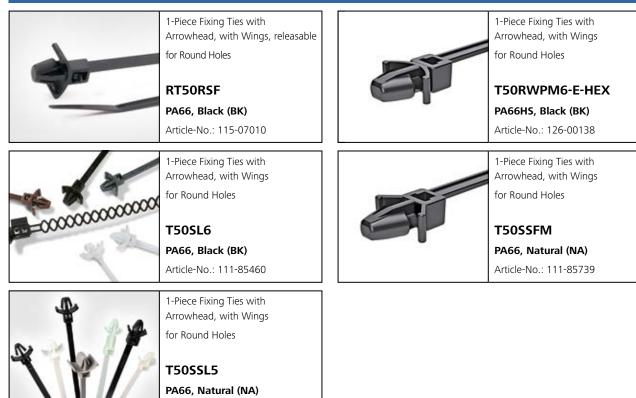

#### Fixing Ties with Arrowhead

Article-No.: 111-85339

Cable Ties and Fixings Sample Pack

| Fixing Ties for Edges |                                                             |            |                                                             |  |
|-----------------------|-------------------------------------------------------------|------------|-------------------------------------------------------------|--|
|                       | 2-Piece Fixing Ties for Edges,<br>0.5 - 2.5 mm, Side Fixing |            | 2-Piece Fixing Ties for Edges,<br>0.5 - 2.5 mm, Top Fixing  |  |
|                       | Mini-EdgeClip-Family for flat and thin edges                |            | Mini-EdgeClip-Family for flat and thin edges                |  |
|                       | T30ROSEC0.5-2.5SP-SVB                                       |            | T30ROSEC0.5-2.5TPVA                                         |  |
|                       | PA66HIRHS, PA66HS, Black (BK)                               |            | PA66HS, PA66HIRHS, Black (BK)                               |  |
|                       | Article-No.: 156-01546                                      |            | Article-No.: 156-01542                                      |  |
|                       | 2-Piece Fixing Ties for Edges,                              |            | 2-Piece Fixing Ties for Edges,                              |  |
|                       | 1.0 - 3.0 mm, Side Fixing                                   |            | 1.0 - 3.0 mm, Side Fixing                                   |  |
|                       | EdgeClip-Family                                             |            | EdgeClip-Family                                             |  |
|                       | T50ROSEC5A                                                  |            | T50ROSEC5B                                                  |  |
|                       | PA66HS, PA66HIRHS, Black (BK)                               |            | PA66HS, PA66HIRHS, Black (BK)                               |  |
|                       | Article-No.: 150-40591                                      |            | Article-No.: 150-40581                                      |  |
| \<br>\                | 2-Piece Fixing Ties for Edges,                              |            | 1-Piece Fixing Ties for Edges                               |  |
|                       | 3,0 - 6,0 mm<br>EdgeClip-Family                             | T Chan     | EdgeClip-Family                                             |  |
|                       |                                                             | JAN STREET |                                                             |  |
|                       | T50ROSEC19                                                  |            | T50SOSEC13E                                                 |  |
|                       | PA66HS, PA66HIRHS, Black (BK)                               |            | PA66HS, Black (BK)                                          |  |
| 4                     | Article-No.: 156-04602                                      |            | Article-No.: 126-00000                                      |  |
| 14                    | 1-Piece Fixing Ties for Edges                               |            | 2-Piece Fixing Ties for Edges,<br>1.0 - 3.0 mm, Side Fixing |  |
| 285                   | EdgeClip-Family                                             |            | EdgeClip-Family                                             |  |
| 4                     | T50SOSEC34E                                                 |            | T50REC21                                                    |  |
|                       | PA66HS, Black (BK)                                          |            | PA66HS, PA66HIRHS, Black (BK)                               |  |
|                       | Article-No.: 126-00036                                      |            | Article-No.: 156-00553                                      |  |