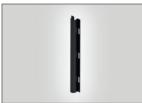

### **Product Description**

The CEP Micro Capping is a narrow and discreet capping with multiple fixing points. It protects and hides the fibre cable before entering the building.

Manufactured in grey RAL7040 PVC, the CEP Micro Capping is UV stabilised and comes in 500mm lengths. Other colour options are available (black or brown).

### **Technical Drawings**

CEP Micro Capping (front view). CEP Micro Capping (side view).

CEP Micro Capping (top view).