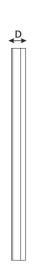

### **Technical Data**

| Dimensions (mm) |               | Н                              | W  | D  |
|-----------------|---------------|--------------------------------|----|----|
|                 |               | 500                            | 44 | 24 |
| Material        | Micro Capping | Rigid Polyvinyl Chloride (PVC) |    |    |
|                 | Screws        | Zinc plated Steel              |    |    |
| Part Code       |               | CEP-MCAPPING500-GY             |    |    |
|                 |               | CEP-MCAPPING500-BK             |    |    |
|                 |               | CEP-MCAPPING500-BR             |    |    |

### **Technical Drawings**

CEP Micro Capping (front view). CEP Micro Capping (side view).

CEP Micro Capping (top view).