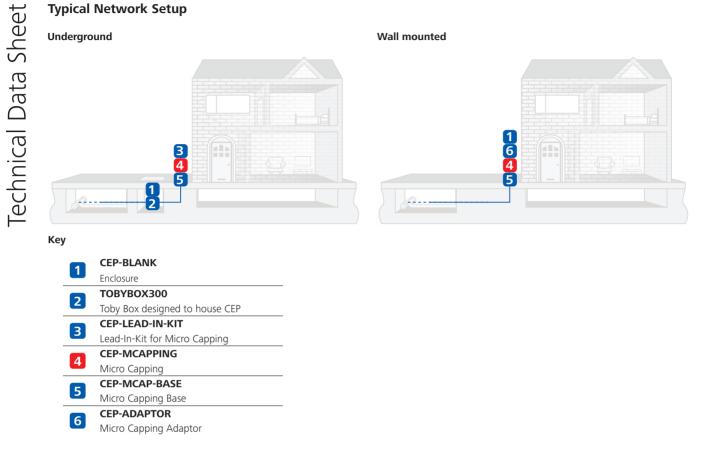

### Application Information

The CEP Micro Capping has been designed by HellermannTyton to be fitted with several Customer Entry point (CEP) accessories.

When the CEP enclosure is mounted on a wall or a façade, the CEP Micro Capping will be fitted between the CEP Adaptor and the CEP Micro Capping Base.

When the CEP enclosure is mounted inside the HellermannTyton Toby Box (TOBYBOX300), the CEP Micro Capping will be clipped underneath the CEP Lead-in Kit and the CEP Micro Capping Base.

The CEP Micro Capping can also be used to hide any cables with a maximum of 20mm diameter.

### CEP Micro Capping.

CEP Micro Capping in CEP Underground Installation: CEP Enclosure inside TOBYBOX300,

CEP Lead-In Kit, CEP Micro Capping and CEP

CEP Micro Capping in CEP Wall Mounted Installation: CEP Enclosure, CEP Adaptor, CEP Micro Capping and CEP Micro Capping Base.

### **Typical Network Setup**

DS-CEP-MCAPPING\_R11

HellermannTyton Data Ltd Waterside House, Edgar Mobbs Way Northampton NN5 5JE United Kingdom Tel.: +44 1604 707 420

This document is subject to change without notice. Further information at www.htdata.co.uk