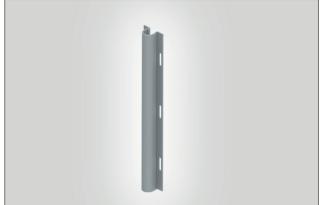

### **Product Description**

The CEP Micro Capping is a narrow and discreet capping with multiple fixing points. It protects and hides the fibre cable before entering the building.

Manufactured in grey RAL7040 PVC, the CEP Micro Capping is UV stabilised and comes in 500mm lengths. Other colour options are available (black or brown).

### CEP Micro Capping.

CEP Micro Capping in CEP Underground Installation: CEP Enclosure inside TOBYBOX300,

CEP Lead-In Kit, CEP Micro Capping and CEP

CEP Micro Capping in CEP Wall Mounted Installation: CEP Enclosure, CEP Adaptor, CEP Micro Capping and CEP Micro Capping Base.