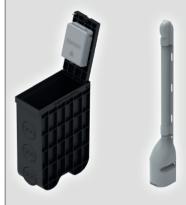

### **Product Description**

The CEP Micro Capping is a narrow and discreet capping with multiple fixing points. It protects and hides the fibre cable before entering the building.

Manufactured in grey RAL7040 PVC, the CEP Micro Capping is UV stabilised and comes in 500mm lengths. Other colour options are available (black or brown).

### **Technical Data**

| Dimensions (mm) |               | Н                              | W  | D  |
|-----------------|---------------|--------------------------------|----|----|
|                 |               | 500                            | 44 | 24 |
| Material        | Micro Capping | Rigid Polyvinyl Chloride (PVC) |    |    |
|                 | Screws        | Zinc plated Steel              |    |    |
| Part Code       |               | CEP-MCAPPING500-GY             |    |    |
|                 |               | CEP-MCAPPING500-BK             |    |    |
|                 |               | CEP-MCAPPING500-BR             |    |    |

### **Technical Drawings**

CEP Micro Capping (front view). CEP Micro Capping (side view).

CEP Micro Capping (top view).