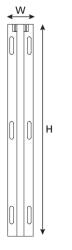

### **Technical Data**

| Dimensions (mm) |               | Н                              | W  | D  |
|-----------------|---------------|--------------------------------|----|----|
|                 |               | 500                            | 44 | 24 |
| Material        | Micro Capping | Rigid Polyvinyl Chloride (PVC) |    |    |
|                 | Screws        | Zinc plated Steel              |    |    |
| Part Code       |               | CEP-MCAPPING500-GY             |    |    |
|                 |               | CEP-MCAPPING500-BK             |    |    |
|                 |               | CEP-MCAPPING500-BR             |    |    |

### **Technical Drawings**

CEP Micro Capping (front view). CEP Micro Capping (side view).

CEP Micro Capping (top view).