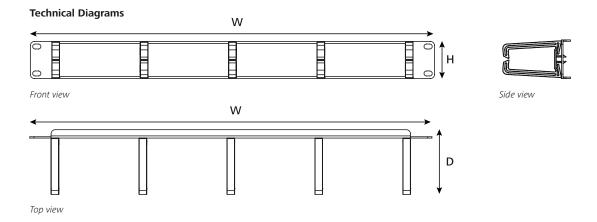

#### **Technical Data**

| Style               | 1U                                                                                           |     |    |
|---------------------|----------------------------------------------------------------------------------------------|-----|----|
| Dimensions (mm)     | Н                                                                                            | w   | D  |
|                     | 44                                                                                           | 480 | 77 |
| Compatible Products | Compatibility with industry standard enclosures, racks & cabinets with 19" mounting profiles |     |    |
| Material            | Steel                                                                                        |     |    |
| Weight (g)          | TBA                                                                                          |     |    |
| Box Quality         | 1 pc                                                                                         |     |    |
| Available Colours   | Black                                                                                        |     |    |
| Item Code           | HTC-CM1U5R/BK                                                                                |     |    |