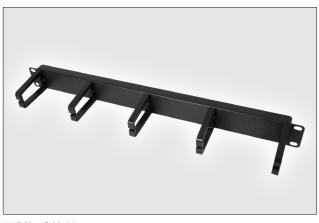

### **Application/Product Description**

The HTC Series rack mount cable management panel is available in 1U with 5 plastic rings, which hold and support the cables in position. It is recommended that there is provision for cable management for every 2U of cabling or patching in a cabinet or rack.

### **Features and Benefits:**

- · Powder coated steel
- For use in 19" mounting profiles
- 5 Rings for optimal cable support
- · Includes caged nuts and screws
- Available in black
- · Plastic free packaging

1U 5 Ring Cable Manager