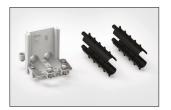

# **Drop Cable Anchor Kit**

Drop Cable anchor kits consist of two multi-branch metal brackets that provide multiple anchoring points where drop cables can be secured with small cable ties. Bracket sizes range from S3 to S4/S5.