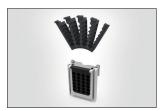

#### Multi Drop Cable Seal

Drop seal kits include one single seal that can hold up to 24 drop cables within a seal plate. The S4/S5 drop seal can accommodate up to 24 of 7mm diameter drop cables / ducts, whereas the S3 drop seal allows up to 24 of 5mm drop cables. A lock plate option exists for S3 enclosures using a lock.