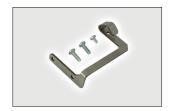

# **Drop Cable Anchor Kit**

Drop Cable anchor kits consist of two multi-branch metal brackets that provide multiple anchoring points where drop cables can be secured with small cable ties. Bracket sizes range from S3 to S4/S5.

S3-AK-DC-02 and MDS-S3-24X5MM

| Part Code       | Description                                               | UNS       |
|-----------------|-----------------------------------------------------------|-----------|
| S3-AK-001       | S3 Anchor Kit for single cable Entry with clamp and seals | 857-40530 |
| S5-AK-001       | S4/S5 Strength member clamp bracket (no seals)            | 857-40531 |
| LG-S3-3MM-14MM  | S3 Loop through with gland plates, short clamp and seals  | 857-50232 |
| LG-S5-3MM-14MM  | S4/S5 Loop through with gland plates, clamp and seals     | 857-50233 |
| MDS-S3 -24X5MM  | S3 Multi-drop seal 24x5mm with seal plate                 | 857-50234 |
| MDS-S5-24X7MM   | S4/S5 Multi-drop seal 24x7mm with seal plate              | 857-50235 |
| MDSLP-S3-24X5MM | S3 Multi-drop seal 24x5mm with seal plate and lock plate  | 857-50236 |
| S3-AK-DC-02     | S3 Anchor Bracket for drop cables (set of 2)              | 857-41196 |
| S5-AK-DC-02     | S4/S5 Anchor Bracket for drop cables (set of 2)           | 857-41197 |