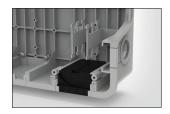

#### Multi Drop Cable Seal

Drop seal kits include one single seal that can hold up to 24 drop cables within a seal plate. The S4/S5 drop seal can accommodate up to 24 of 7mm diameter drop cables / ducts, whereas the S3 drop seal allows up to 24 of 5mm drop cables. A lock plate option exists for S3 enclosures using a lock.

S3-AK-DC-02 and MDS-S3-24X5MM

| Part Code       | Description                                               | UNS       |
|-----------------|-----------------------------------------------------------|-----------|
| S3-AK-001       | S3 Anchor Kit for single cable Entry with clamp and seals | 857-40530 |
| S5-AK-001       | S4/S5 Strength member clamp bracket (no seals)            | 857-40531 |
| LG-S3-3MM-14MM  | S3 Loop through with gland plates, short clamp and seals  | 857-50232 |
| LG-S5-3MM-14MM  | S4/S5 Loop through with gland plates, clamp and seals     | 857-50233 |
| MDS-S3 -24X5MM  | S3 Multi-drop seal 24x5mm with seal plate                 | 857-50234 |
| MDS-S5-24X7MM   | S4/S5 Multi-drop seal 24x7mm with seal plate              | 857-50235 |
| MDSLP-S3-24X5MM | S3 Multi-drop seal 24x5mm with seal plate and lock plate  | 857-50236 |
| S3-AK-DC-02     | S3 Anchor Bracket for drop cables (set of 2)              | 857-41196 |
| S5-AK-DC-02     | S4/S5 Anchor Bracket for drop cables (set of 2)           | 857-41197 |