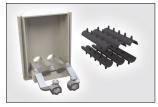

#### Multi Drop Cable Seal

Drop seal kits include one single seal that can hold up to 24 drop cables within a seal plate. The S4/S5 drop seal can accommodate up to 24 of 7mm diameter drop cables / ducts, whereas the S3 drop seal allows up to 24 of 5mm drop cables. A lock plate option exists for S3 enclosures using a lock.

S3-AK-DC-02 and MDS-S3-24X5MM

| Part Code       | Description                                               | UNS       |
|-----------------|-----------------------------------------------------------|-----------|
| S3-AK-001       | S3 Anchor Kit for single cable Entry with clamp and seals | 857-40530 |
| S5-AK-001       | S4/S5 Strength member clamp bracket (no seals)            | 857-40531 |
| LG-S3-3MM-14MM  | S3 Loop through with gland plates, short clamp and seals  | 857-50232 |
| LG-S5-3MM-14MM  | S4/S5 Loop through with gland plates, clamp and seals     | 857-50233 |
| MDS-S3 -24X5MM  | S3 Multi-drop seal 24x5mm with seal plate                 | 857-50234 |
| MDS-S5-24X7MM   | S4/S5 Multi-drop seal 24x7mm with seal plate              | 857-50235 |
| MDSLP-S3-24X5MM | S3 Multi-drop seal 24x5mm with seal plate and lock plate  | 857-50236 |
| S3-AK-DC-02     | S3 Anchor Bracket for drop cables (set of 2)              | 857-41196 |
| S5-AK-DC-02     | S4/S5 Anchor Bracket for drop cables (set of 2)           | 857-41197 |