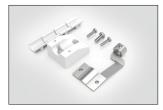

## **Single Cable Entry Kit**

The single cable entry kit includes a metal anchor bracket to provide strain relief for incoming cables. It comes with a plastic clamp base and 4 spacers for cable from 4.5mm to 13mm for the S3 enclosure. Only the strength member bracket is included in the S4/S5 kit for cable from 0.1 to 4.5mm.

S3-AK-DC-02 and MDS-S3-24X5MM

| Part Code       | Description                                               | UNS       |
|-----------------|-----------------------------------------------------------|-----------|
| S3-AK-001       | S3 Anchor Kit for single cable Entry with clamp and seals | 857-40530 |
| S5-AK-001       | S4/S5 Strength member clamp bracket (no seals)            | 857-40531 |
| LG-S3-3MM-14MM  | S3 Loop through with gland plates, short clamp and seals  | 857-50232 |
| LG-S5-3MM-14MM  | S4/S5 Loop through with gland plates, clamp and seals     | 857-50233 |
| MDS-S3 -24X5MM  | S3 Multi-drop seal 24x5mm with seal plate                 | 857-50234 |
| MDS-S5-24X7MM   | S4/S5 Multi-drop seal 24x7mm with seal plate              | 857-50235 |
| MDSLP-S3-24X5MM | S3 Multi-drop seal 24x5mm with seal plate and lock plate  | 857-50236 |
| S3-AK-DC-02     | S3 Anchor Bracket for drop cables (set of 2)              | 857-41196 |
| S5-AK-DC-02     | S4/S5 Anchor Bracket for drop cables (set of 2)           | 857-41197 |