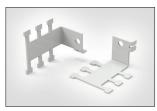

# **Drop Cable Anchor Kit**

Drop Cable anchor kits consist of two multi-branch metal brackets that provide multiple anchoring points where drop cables can be secured with small cable ties. Bracket sizes range from S3 to S4/S5.

S3-AK-DC-02 and MDS-S3-24X5MM

| Part Code       | Description                                               | UNS       |
|-----------------|-----------------------------------------------------------|-----------|
| S3-AK-001       | S3 Anchor Kit for single cable Entry with clamp and seals | 857-40530 |
| S5-AK-001       | S4/S5 Strength member clamp bracket (no seals)            | 857-40531 |
| LG-S3-3MM-14MM  | S3 Loop through with gland plates, short clamp and seals  | 857-50232 |
| LG-S5-3MM-14MM  | S4/S5 Loop through with gland plates, clamp and seals     | 857-50233 |
| MDS-S3 -24X5MM  | S3 Multi-drop seal 24x5mm with seal plate                 | 857-50234 |
| MDS-S5-24X7MM   | S4/S5 Multi-drop seal 24x7mm with seal plate              | 857-50235 |
| MDSLP-S3-24X5MM | S3 Multi-drop seal 24x5mm with seal plate and lock plate  | 857-50236 |
| S3-AK-DC-02     | S3 Anchor Bracket for drop cables (set of 2)              | 857-41196 |
| S5-AK-DC-02     | S4/S5 Anchor Bracket for drop cables (set of 2)           | 857-41197 |