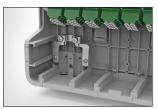

#### **Loop Through Cable Kit**

The kit consists of gland plates and dual output bracket with rubber spacers to provide an excellent seal into the enclosure whilst making the cable more secure. Clamp sizes vary, with options ranging from S3 to the larger S4/S5 size.