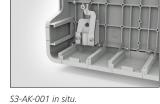

## **Single Cable Entry Kit**

The single cable entry kit includes a metal anchor bracket to provide strain relief for incoming cables. It comes with a plastic clamp base and 4 spacers for cable from 4.5mm to 13mm for the S3 enclosure. Only the strength member bracket is included in the S4/S5 kit for cable from 0.1 to 4.5mm.

S3-AK-001.

S5-AK-001.

LG-S5-3MM-14MM.

LG-S3-3MM-14MM.

LG-S3-3MM-14MM in situ.

MDS-S3-24X5MM or MDS-S5-

MDSLP-S3-24X5MM.

S3-AK-DC-02 or S5-AK-DC-02.

S3-AK-DC-02 and MDS-S3-24X5MM

| Part Code       | Description                                               | UNS       |
|-----------------|-----------------------------------------------------------|-----------|
| S3-AK-001       | S3 Anchor Kit for single cable Entry with clamp and seals | 857-40530 |
| S5-AK-001       | S4/S5 Strength member clamp bracket (no seals)            | 857-40531 |
| LG-S3-3MM-14MM  | S3 Loop through with gland plates, short clamp and seals  | 857-50232 |
| LG-S5-3MM-14MM  | S4/S5 Loop through with gland plates, clamp and seals     | 857-50233 |
| MDS-S3 -24X5MM  | S3 Multi-drop seal 24x5mm with seal plate                 | 857-50234 |
| MDS-S5-24X7MM   | S4/S5 Multi-drop seal 24x7mm with seal plate              | 857-50235 |
| MDSLP-S3-24X5MM | S3 Multi-drop seal 24x5mm with seal plate and lock plate  | 857-50236 |
| S3-AK-DC-02     | S3 Anchor Bracket for drop cables (set of 2)              | 857-41196 |
| S5-AK-DC-02     | S4/S5 Anchor Bracket for drop cables (set of 2)           | 857-41197 |