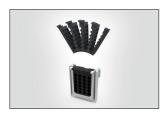

#### Multi Drop Cable Seal

Drop seal kits include one single seal that can hold up to 24 drop cables within a seal plate. The S4/S5 drop seal can accommodate up to 24 of 7mm diameter drop cables / ducts, whereas the S3 drop seal allows up to 24 of 5mm drop cables. A lock plate option exists for S3 enclosures using a lock.