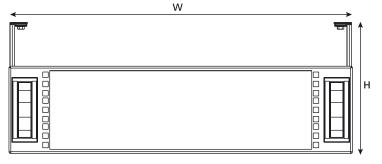

Out of Rack 1U Space and 2U RapidNet

| Dimensions (mm) | Н                                     | W   | D   |
|-----------------|---------------------------------------|-----|-----|
|                 | 225                                   | 590 | 278 |
| Materials       | Mild Steel, Black Powder Coated       |     |     |
| Additional      | M6 nut fasteners used throughout      |     |     |
| information     | 50mm cable tray pitch fixing brackets |     |     |

#### **Technical Data**

|                 | RNAORC1 | RNAORC2 | RNAORC3 |  |
|-----------------|---------|---------|---------|--|
| Style           |         |         |         |  |
| Number of U     |         |         |         |  |
| RapidNet Space* | 3       | 2       | 0       |  |
| Free Space      | 0       | 1       | 3       |  |
| Zero U Space    | 2       | 2       | 2       |  |
| Weight (kg)     | 4.2     | 4.2     | 3.8     |  |

# HellermannTyton

3U RapidNet

Side view

Front view

Side view

Front view

## 3U Rackspace

Front view