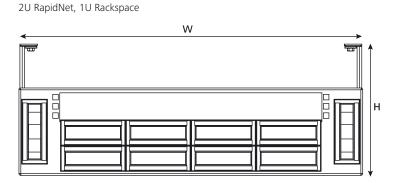

Out of Rack 1U Space and 2U RapidNet

| Dimensions (mm) | Н                                     | W   | D   |
|-----------------|---------------------------------------|-----|-----|
|                 | 225                                   | 590 | 278 |
| Materials       | Mild Steel, Black Powder Coated       |     |     |
| Additional      | M6 nut fasteners used throughout      |     |     |
| information     | 50mm cable tray pitch fixing brackets |     |     |

#### **Technical Data**

|                 | RNAORC1 | RNAORC2 | RNAORC3 |  |
|-----------------|---------|---------|---------|--|
| Style           |         |         |         |  |
| Number of U     |         |         |         |  |
| RapidNet Space* | 3       | 2       | 0       |  |
| Free Space      | 0       | 1       | 3       |  |
| Zero U Space    | 2       | 2       | 2       |  |
| Weight (kg)     | 4.2     | 4.2     | 3.8     |  |

# HellermannTyton

3U RapidNet

Side view

Front view

Side view

Front view

## 3U Rackspace

Front view