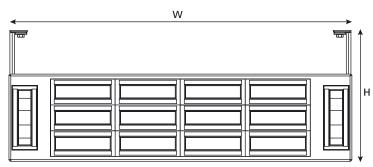

Out of Rack 1U Space and 2U RapidNet

| Dimensions (mm) | Н                                     | W   | D   |
|-----------------|---------------------------------------|-----|-----|
|                 | 225                                   | 590 | 278 |
| Materials       | Mild Steel, Black Powder Coated       |     |     |
| Additional      | M6 nut fasteners used throughout      |     |     |
| information     | 50mm cable tray pitch fixing brackets |     |     |

## 3U Rackspace

Front view