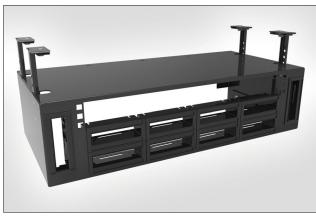

### **Out of Rack Enclosure**

**3U Cable Management** 

#### **Application/Product Description**

The Out of Rack has been designed to house the majority of network patching and connectivity above the rack or cabinet allowing the space within the cabinet to hold more active equipment.

#### Features and Benefits:

- 600mm width for the narrowest server rack
- Adjustable vertical height
- Single person overhead installation
- Fits any 50mm pitch basket tray
- · Vertical cable management into the rack or cabinet
- RapidNet mesh clips for simple cable management
- Multiple fixing points for 25mm conduit cable management
- Cable anchoring points
- RapidNet Ready
- Grounding studs for earth bonding
- Maximum capacity of 156 copper ports or 2,016 fibres using
- RapidNet MTP VHD (or a combination of both)