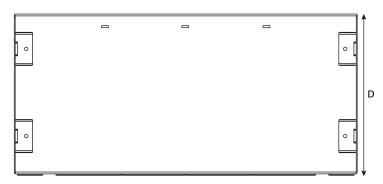

Out of Rack 1U Space and 2U RapidNet

| Dimensions (mm) | Н                                     | W   | D   |
|-----------------|---------------------------------------|-----|-----|
|                 | 225                                   | 590 | 278 |
| Materials       | Mild Steel, Black Powder Coated       |     |     |
| Additional      | M6 nut fasteners used throughout      |     |     |
| information     | 50mm cable tray pitch fixing brackets |     |     |

#### **Technical Diagrams**

Top view

Technical Data Sheet