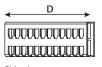

## **Technical Data**

| Specification    | Angled Pa  | Angled Panels |       |            |       |       |            |       |       |            |       |        |
|------------------|------------|---------------|-------|------------|-------|-------|------------|-------|-------|------------|-------|--------|
| Port Density     | 1U 24 Port |               |       | 1U 48 Port |       |       | 2U 48 Port |       |       | 2U 72 Port |       |        |
| Dimensions (mm)  | Н          | W             | D     | Н          | W     | D     | Н          | W     | D     | Н          | W     | D      |
|                  | 44.0       | 483.0         | 106.0 | 44.0       | 483.0 | 106.0 | 88.0       | 483.0 | 106.0 | 88.0       | 483.0 | 106.00 |
| Panel Weight (g) | 500        |               |       | 300        |       |       | 900        |       |       | 700        |       |        |

## **Technical Diagrams**

Side view

Top view

Side view

Side view