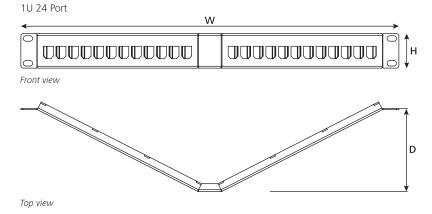

## **Technical Data**

| Specification    | Angled Pa  | Angled Panels |       |            |       |       |            |       |       |            |       |        |
|------------------|------------|---------------|-------|------------|-------|-------|------------|-------|-------|------------|-------|--------|
| Port Density     | 1U 24 Port |               |       | 1U 48 Port |       |       | 2U 48 Port |       |       | 2U 72 Port |       |        |
| Dimensions (mm)  | Н          | W             | D     | Н          | W     | D     | Н          | W     | D     | Н          | W     | D      |
|                  | 44.0       | 483.0         | 106.0 | 44.0       | 483.0 | 106.0 | 88.0       | 483.0 | 106.0 | 88.0       | 483.0 | 106.00 |
| Panel Weight (g) | 500        |               |       | 300        |       |       | 900        |       |       | 700        |       |        |

## **Technical Diagrams**

Side view

Top view

Side view

Side view