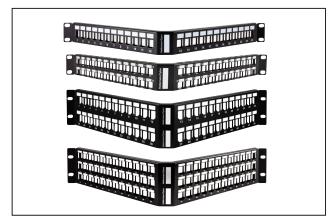

## **GST Modular Angled Panels**

1U 24 Port, 1U 48 Port, 2U 48 Port and 2U 72 Port

## **Application/Product Description**

A range of modular patch panels which is comprised of flat and angled panels in 2U 72, 2U 48, 1U 48 or 1U 24 ports. All panels have a labelling field for each jack.

GST Modular Angled Panels