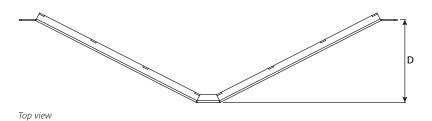

## **Technical Data**

| Specification    | Angled Pa  | Angled Panels |       |            |       |       |            |       |       |            |       |        |
|------------------|------------|---------------|-------|------------|-------|-------|------------|-------|-------|------------|-------|--------|
| Port Density     | 1U 24 Port |               |       | 1U 48 Port |       |       | 2U 48 Port |       |       | 2U 72 Port |       |        |
| Dimensions (mm)  | Н          | W             | D     | Н          | W     | D     | Н          | W     | D     | Н          | W     | D      |
|                  | 44.0       | 483.0         | 106.0 | 44.0       | 483.0 | 106.0 | 88.0       | 483.0 | 106.0 | 88.0       | 483.0 | 106.00 |
| Panel Weight (g) | 500        |               |       | 300        |       |       | 900        |       |       | 700        |       |        |

## **Technical Diagrams**

Side view

Top view

Side view

Side view