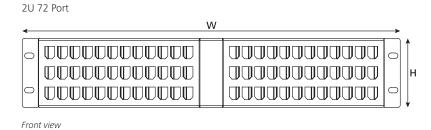

## **GST Modular Angled Panels**

1U 24 Port, 1U 48 Port, 2U 48 Port and 2U 72 Port

## **Application/Product Description**

A range of modular patch panels which is comprised of flat and angled panels in 2U 72, 2U 48, 1U 48 or 1U 24 ports. All panels have a labelling field for each jack.

## **Technical Data**

| Specification    | Angled Pa  | Angled Panels |       |            |       |       |            |       |       |            |       |        |
|------------------|------------|---------------|-------|------------|-------|-------|------------|-------|-------|------------|-------|--------|
| Port Density     | 1U 24 Port |               |       | 1U 48 Port |       |       | 2U 48 Port |       |       | 2U 72 Port |       |        |
| Dimensions (mm)  | Н          | W             | D     | Н          | W     | D     | Н          | W     | D     | Н          | W     | D      |
|                  | 44.0       | 483.0         | 106.0 | 44.0       | 483.0 | 106.0 | 88.0       | 483.0 | 106.0 | 88.0       | 483.0 | 106.00 |
| Panel Weight (g) | 500        |               |       | 300        |       |       | 900        |       |       | 700        |       |        |