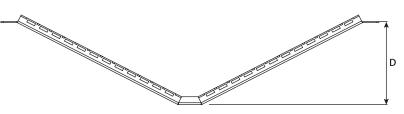

## **Technical Data**

| Specification    | Angled Pa  | Angled Panels |       |            |       |       |            |       |       |            |       |        |
|------------------|------------|---------------|-------|------------|-------|-------|------------|-------|-------|------------|-------|--------|
| Port Density     | 1U 24 Port |               |       | 1U 48 Port |       |       | 2U 48 Port |       |       | 2U 72 Port |       |        |
| Dimensions (mm)  | Н          | W             | D     | Н          | W     | D     | Н          | W     | D     | Н          | W     | D      |
|                  | 44.0       | 483.0         | 106.0 | 44.0       | 483.0 | 106.0 | 88.0       | 483.0 | 106.0 | 88.0       | 483.0 | 106.00 |
| Panel Weight (g) | 500        |               |       | 300        |       |       | 900        |       |       | 700        |       |        |

## **Technical Diagrams**

Side view

Top view

Side view

Side view