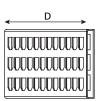

## **Technical Data**

| Specification    | Angled Pa  | Angled Panels |       |            |       |       |            |       |       |            |       |        |
|------------------|------------|---------------|-------|------------|-------|-------|------------|-------|-------|------------|-------|--------|
| Port Density     | 1U 24 Port |               |       | 1U 48 Port |       |       | 2U 48 Port |       |       | 2U 72 Port |       |        |
| Dimensions (mm)  | Н          | W             | D     | Н          | W     | D     | Н          | W     | D     | Н          | W     | D      |
|                  | 44.0       | 483.0         | 106.0 | 44.0       | 483.0 | 106.0 | 88.0       | 483.0 | 106.0 | 88.0       | 483.0 | 106.00 |
| Panel Weight (g) | 500        |               |       | 300        |       |       | 900        |       |       | 700        |       |        |

## **Technical Diagrams**

Side view

Top view

Side view

Side view