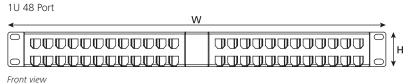

## **Technical Data**

| Specification    | Angled Pa  | Angled Panels |       |            |       |       |            |       |       |            |       |        |
|------------------|------------|---------------|-------|------------|-------|-------|------------|-------|-------|------------|-------|--------|
| Port Density     | 1U 24 Port |               |       | 1U 48 Port |       |       | 2U 48 Port |       |       | 2U 72 Port |       |        |
| Dimensions (mm)  | Н          | W             | D     | Н          | W     | D     | Н          | W     | D     | Н          | W     | D      |
|                  | 44.0       | 483.0         | 106.0 | 44.0       | 483.0 | 106.0 | 88.0       | 483.0 | 106.0 | 88.0       | 483.0 | 106.00 |
| Panel Weight (g) | 500        |               |       | 300        |       |       | 900        |       |       | 700        |       |        |

## **Technical Diagrams**

Side view

Top view

Side view

Side view