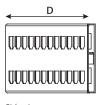

## **Technical Data**

| Specification    | Angled Pa  | Angled Panels |       |            |       |       |            |       |       |            |       |        |
|------------------|------------|---------------|-------|------------|-------|-------|------------|-------|-------|------------|-------|--------|
| Port Density     | 1U 24 Port |               |       | 1U 48 Port |       |       | 2U 48 Port |       |       | 2U 72 Port |       |        |
| Dimensions (mm)  | Н          | W             | D     | Н          | W     | D     | Н          | W     | D     | Н          | W     | D      |
|                  | 44.0       | 483.0         | 106.0 | 44.0       | 483.0 | 106.0 | 88.0       | 483.0 | 106.0 | 88.0       | 483.0 | 106.00 |
| Panel Weight (g) | 500        |               |       | 300        |       |       | 900        |       |       | 700        |       |        |

## **Technical Diagrams**

Side view

Top view

Side view

Side view