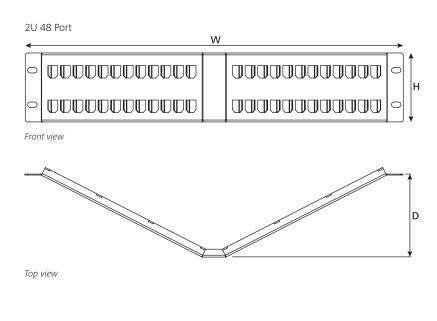

## **Application/Product Description**

A range of modular patch panels which is comprised of flat and angled panels in 2U 72, 2U 48, 1U 48 or 1U 24 ports. All panels have a labelling field for each jack.

## **Technical Data**

| Specification    | Angled Pa  | Angled Panels |       |            |       |       |            |       |       |            |       |        |
|------------------|------------|---------------|-------|------------|-------|-------|------------|-------|-------|------------|-------|--------|
| Port Density     | 1U 24 Port |               |       | 1U 48 Port |       |       | 2U 48 Port |       |       | 2U 72 Port |       |        |
| Dimensions (mm)  | Н          | W             | D     | Н          | W     | D     | Н          | W     | D     | Н          | W     | D      |
|                  | 44.0       | 483.0         | 106.0 | 44.0       | 483.0 | 106.0 | 88.0       | 483.0 | 106.0 | 88.0       | 483.0 | 106.00 |
| Panel Weight (g) | 500        |               |       | 300        |       |       | 900        |       |       | 700        |       |        |

## **Technical Diagrams**

Side view

Top view

Side view

Side view