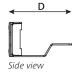

#### **Technical Data**

| Specification    | Flat Panels |       |      |
|------------------|-------------|-------|------|
| Port Density     | 1U 24 Port  |       |      |
| Dimensions (mm)  | Н           | W     | D    |
|                  | 44.0        | 483.0 | 80.0 |
| Panel Weight (g) | 800         |       |      |

### **Technical Diagrams**

Top view