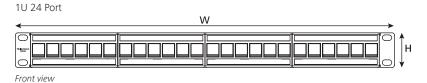

#### **Technical Data**

| Specification    | Flat Panels |       |      |
|------------------|-------------|-------|------|
| Port Density     | 1U 24 Port  |       |      |
| Dimensions (mm)  | Н           | W     | D    |
|                  | 44.0        | 483.0 | 80.0 |
| Panel Weight (g) | 800         |       |      |

### **Technical Diagrams**

Top view