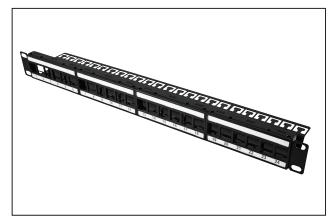

# 1U 24 Port Double Label Panel

# **Application/Product Description**

A modular 1U 24 Port GST Patch Panel with dual labelling fields for each jack. All patch panels are supplied without jacks (unloaded) and are supplied with either Rack Snaps, Cage Nuts, 12-24 rack Screws or without fixings. All panels are compatible with the HellermannTyton range of Category 6A, 6 and 5e GST jacks.

GST Modular Flat Panels