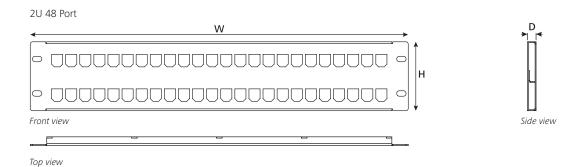

## **Technical Data**

| Specification    | Flat Panels |       |      |            |       |      |            |       |      |            |       |       |
|------------------|-------------|-------|------|------------|-------|------|------------|-------|------|------------|-------|-------|
| Port Density     | 1U 24 Port  |       |      | 1U 48 Port |       |      | 2U 48 Port |       |      | 2U 72 Port |       |       |
| Dimensions (mm)  | Н           | W     | D    | Н          | W     | D    | Н          | W     | D    | Н          | W     | D     |
|                  | 44.0        | 483.0 | 11.0 | 44.0       | 483.0 | 11.0 | 88.0       | 483.0 | 11.0 | 88.0       | 483.0 | 11.00 |
| Panel Weight (g) | 500         |       |      | 300        |       |      | 800        |       |      | 700        |       |       |

## **Technical Diagrams**

Top view

Top view

Side view