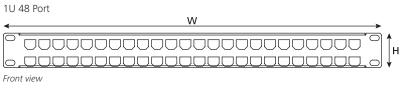

## **Technical Data**

| Specification    | Flat Panels |       |      |            |       |      |            |       |      |            |       |       |
|------------------|-------------|-------|------|------------|-------|------|------------|-------|------|------------|-------|-------|
| Port Density     | 1U 24 Port  |       |      | 1U 48 Port |       |      | 2U 48 Port |       |      | 2U 72 Port |       |       |
| Dimensions (mm)  | Н           | W     | D    | Н          | W     | D    | Н          | W     | D    | Н          | W     | D     |
|                  | 44.0        | 483.0 | 11.0 | 44.0       | 483.0 | 11.0 | 88.0       | 483.0 | 11.0 | 88.0       | 483.0 | 11.00 |
| Panel Weight (g) | 500         |       |      | 300        |       |      | 800        |       |      | 700        |       |       |

## **Technical Diagrams**

Top view

Top view

Side view