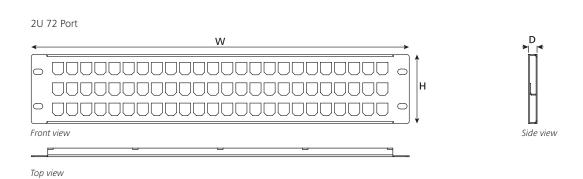

## **Technical Data**

| Specification    | Flat Panels |       |      |            |       |      |            |       |      |            |       |       |
|------------------|-------------|-------|------|------------|-------|------|------------|-------|------|------------|-------|-------|
| Port Density     | 1U 24 Port  |       |      | 1U 48 Port |       |      | 2U 48 Port |       |      | 2U 72 Port |       |       |
| Dimensions (mm)  | Н           | W     | D    | Н          | W     | D    | Н          | W     | D    | Н          | W     | D     |
|                  | 44.0        | 483.0 | 11.0 | 44.0       | 483.0 | 11.0 | 88.0       | 483.0 | 11.0 | 88.0       | 483.0 | 11.00 |
| Panel Weight (g) | 500         |       |      | 300        |       |      | 800        |       |      | 700        |       |       |

## **Technical Diagrams**

Top view

Top view

Side view