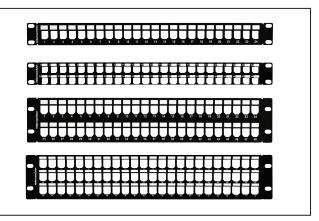

## **GST Modular Panels**

1U 24 Port, 1U 48 Port, 2U 48 Port and 2U 72 Port

## **Application/Product Description**

A range of modular patch panels which is comprised of flat and angled panels in 2U 72, 2U 48, 1U 48 or 1U 24 ports. All panels have a labelling field for each jack.

GST Modular Flat Panels