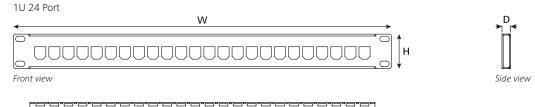

## **Technical Data**

| Specification    | Flat Panels |       |      |            |       |      |            |       |      |            |       |       |
|------------------|-------------|-------|------|------------|-------|------|------------|-------|------|------------|-------|-------|
| Port Density     | 1U 24 Port  |       |      | 1U 48 Port |       |      | 2U 48 Port |       |      | 2U 72 Port |       |       |
| Dimensions (mm)  | Н           | W     | D    | Н          | W     | D    | Н          | W     | D    | Н          | W     | D     |
|                  | 44.0        | 483.0 | 11.0 | 44.0       | 483.0 | 11.0 | 88.0       | 483.0 | 11.0 | 88.0       | 483.0 | 11.00 |
| Panel Weight (g) | 500         |       |      | 300        |       |      | 800        |       |      | 700        |       |       |

## **Technical Diagrams**

Top view

Top view

Side view