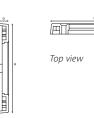

| 0    |      |  |  |  |
| Dimensions    | н           | W     | D    | н           | W    | D    |  |  |  |
| (mm)          | 86.0        | 147.0 | 10.0 | 86.0        | 86.0 | 10.0 |  |  |  |
| No of Outlets | Single      |       |      |             |      |      |  |  |  |
| No of Outlets |             | 4     |      | 2           |      |      |  |  |  |
| Outlet Style  | MegaBand    |       |      |             |      |      |  |  |  |
| Weight (g)    |             | 34.0  |      | 23.8        |      |      |  |  |  |
| Materials     | ABS         |       |      |             |      |      |  |  |  |
| Colour        | White       |       |      |             |      |      |  |  |  |

### **Technical Diagrams**

Double Flat



D

Side view

Top view

### Single Flat



Front view



100

Side view

This document is subject to change without notice.



Technical Data Sheet

## MegaBand Blanks

#### **Quarter and Half Blanks**

## **Application/Product Description**

The MegaBand Quarter and Half Blank fits into the MegaBand Faceplates, providing a professional finish where any spaces may be left.

The blanks can be simply removed if additional outlets are required in the future.



MegaBand Quarter and Half Blanks

### **Technical Data**

| Style      | Quarter Blank |      |      | Half Blank |      |      |  |  |
|------------|---------------|------|------|------------|------|------|--|--|
| Dimensions | Н             | W    | D    | Н          | W    | D    |  |  |
| (mm)       | 50.0          | 25.0 | 14.0 | 50.0       | 12.5 | 14.0 |  |  |
| Weight (g) |