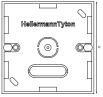

Double Back Box

#### **Technical Diagrams**

Double 37mm

Single 37mm

Front view

Top view

Side view

This document is subject to change without notice.