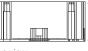

-------|-------------|-------|------|---------------|------|------|-------------|------|------|
| Style      |             |       |      | <b>1</b> () € |      |      |             |      |      |
| Dimensions | н           | W     | D    | н             | W    | D    | н           | W    | D    |
| (mm)       | 86.0        | 147.0 | 37.0 | 86.0          | 86.0 | 37.0 | 86.0        | 86.0 | 27.0 |
| Weight (g) | 59.0        |       |      | 41.4          |      |      | 33.2        |      |      |
| Materials  | ABS         |       |      |               |      |      |             |      |      |
| Colour     | White       |       |      |               |      |      |             |      |      |

#### **Technical Diagrams**

Double 37mm











Single 37mm





Front view

Top view



Side view



This document is subject to change without notice.