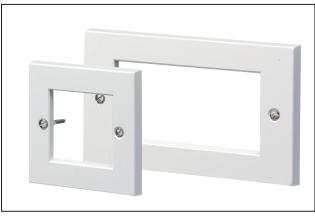

## **Application/Product Description**

The flat single faceplate accepts 2 single MegaBand modules, the double faceplate accepts 4 single MegaBand modules MegaBand module.

The MegaBand Faceplate is made from white ABS plastic which is fire retardant and completes any installation with a professional look.

MegaBand Single and Double Faceplates