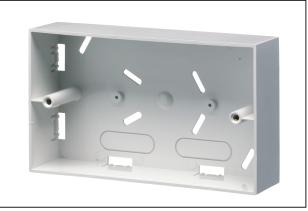

# **MegaBand Back Boxes**

**Double and Single** 

## **Application/Product Description**

The MegaBand Single and Double Back Boxes are designed to work with all double and single face plates. The back boxes are wall mountable and have multiple punch-out cable entry points.

Double Back Box