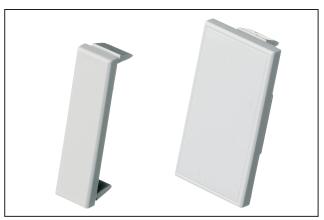

## **Application/Product Description**

The MegaBand Quarter and Half Blank fits into the MegaBand Faceplates, providing a professional finish where any spaces may be left.

The blanks can be simply removed if additional outlets are required in the future.

MegaBand Quarter and Half Blanks