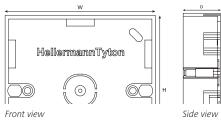

#### **Technical Diagrams**

Double 37mm

Single 37mm

Front view

Top view

Side view

This document is subject to change without notice.