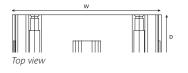

#### **Technical Diagrams**

Double 37mm

Single 37mm

Front view

Top view

Side view

This document is subject to change without notice.