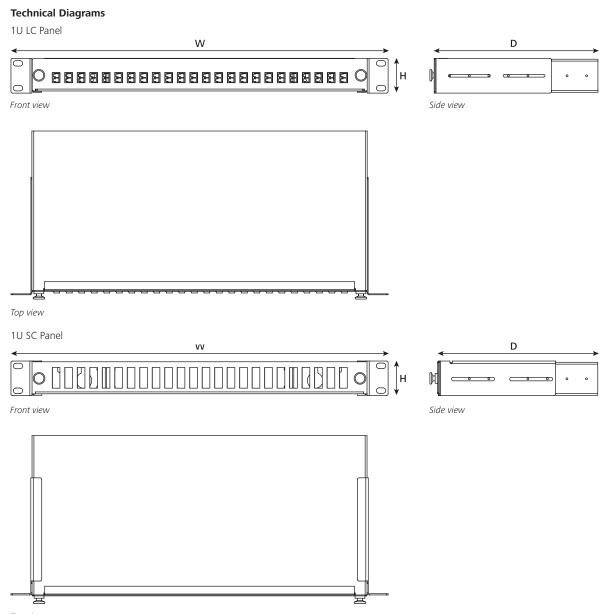

#### **Technical Data**

| Adaptor Type                      |           | LC Quad                                                                                                                            |    | LC Duplex |    | SC Duplex |    |
|-----------------------------------|-----------|------------------------------------------------------------------------------------------------------------------------------------|----|-----------|----|-----------|----|
|                                   |           | MM                                                                                                                                 | SM | MM        | SM | MM        | SM |
| Maximum No. of Fibres             |           | 96                                                                                                                                 |    | 48        |    | 48        |    |
| No. of U                          |           | 1                                                                                                                                  |    |           |    |           |    |
| Dimensions (mm)                   |           | Н                                                                                                                                  |    | W         |    | D         |    |
|                                   |           | 44                                                                                                                                 |    | 483       |    | 200       |    |
| Panel Weight (g)                  |           | 2800                                                                                                                               |    |           |    |           |    |
| IP Rating                         |           | 20                                                                                                                                 |    |           |    |           |    |
| Cable Entry                       | 20mm      | 2                                                                                                                                  |    |           |    |           |    |
|                                   | 10mm      | 4                                                                                                                                  |    |           |    |           |    |
| Mounting Adjustment Range<br>(mm) |           | 50                                                                                                                                 |    |           |    |           |    |
| Colour                            |           | Black                                                                                                                              |    |           |    |           |    |
| Temperature (°C)                  | Operating | 20 to 150                                                                                                                          |    |           |    |           |    |
|                                   | Storage   | -20 to +50                                                                                                                         |    |           |    |           |    |
| Designed in accordance with       |           | <ul> <li>IEC 60304</li> <li>ISO 11801:2002 (inc. Amend. A1 &amp; A2)</li> <li>BS EN 50173</li> <li>ANSI/TIA/EIA 568-C.2</li> </ul> |    |           |    |           |    |