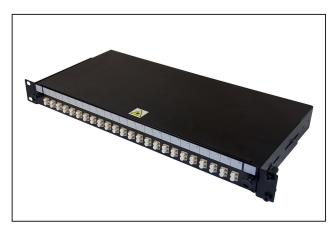

## LC and SC Fibre Panels

### 1U Multimode and Single mode

1U LC Multimode Panel

1U LC Single Mode Panel

1U SC Multimode Panel

1U SC Single Mode Panel