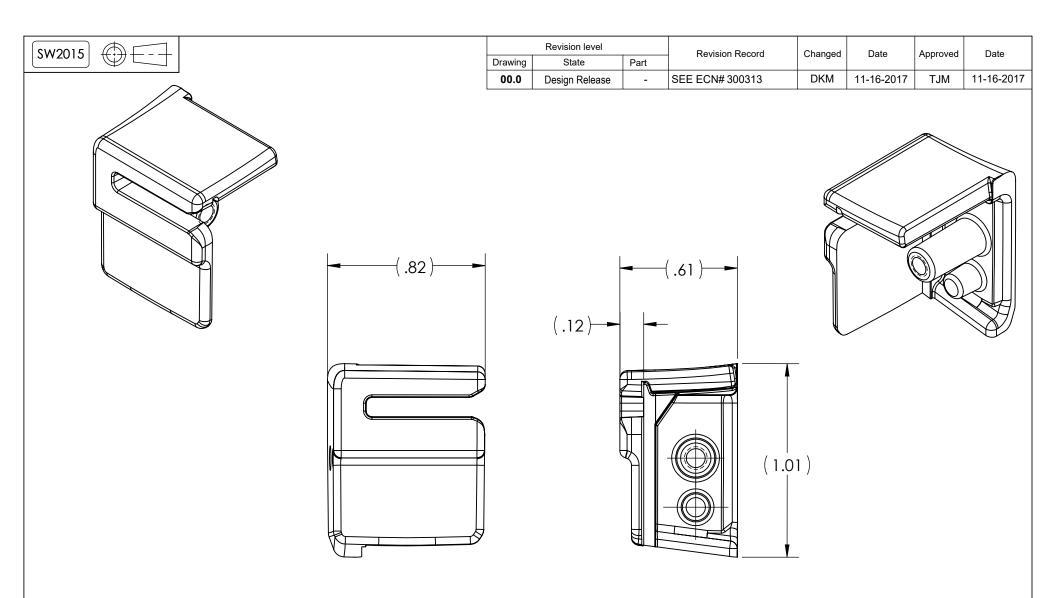

## NOTE: TIE TAIL LENGTH INCREASED BY APPROXIMATELY 2MM OVER STANDARD NOSEPIECE

| Material | Units: inches                                            |                                                                                                                                                    | Drawn           | TJM               | 6-8-2015 | Article/Type-No 110-80064         | Scale      | 2:1   |
|----------|----------------------------------------------------------|----------------------------------------------------------------------------------------------------------------------------------------------------|-----------------|-------------------|----------|-----------------------------------|------------|-------|
| METAL    | Dimension without tolerances details to:  .xxxx =