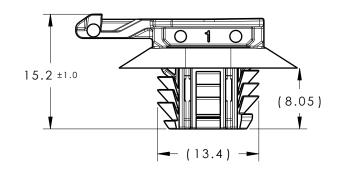

## **REFERENCE:**

PERFORMANCE REQUIREMENTS AT DRY AS MOLDED:

- 1. FIR TREE PUSH IN FORCE: 45 NEWTONS (10 LBS) MAX IN EACH APPLICABLE OVAL HOLE SIZE AND A PLATE THICKNESS OF 1.8mm.
- 2. FIR TREE PULL OUT FORCE: 110 NEWTONS (25 LBS) MIN IN EACH APPLICABLE OVAL HOLE SIZE AND A PLATE THICKNESS OF 1.8mm.
- 3. SHEET METAL THICKNESS RANGE: 0.60mm 3.00mm
- 4.APPLICABLE OVAL HOLE SIZES:
  - A. 6.2 X 12.2mm
  - B. 6.5 X 12.5mm
  - C. 6.5 X 13.0mm
  - D. 7.0 X 12.0mm
- 5. DESIGNED TO MEET PUSH ON/PULL OFF FORCES OF SAE/USCAR-2
- 6. FITS INTO USCAR CLIP SLOT SPECIFICATION EWCAP-005-11 (NOT A TEST SPEC.)

Units

7. MAXIMUM PERCENT REGRIND PERMISSIBLE: 25%

| Material     |  |  |  |
|--------------|--|--|--|
| PA66HIRHSUV  |  |  |  |
| COLOR: BLACK |  |  |  |

| 04.1 | Tolerance defined of each dimension |
|------|-------------------------------------|