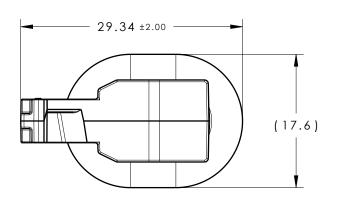

ISOMETRIC VIEW SCALE 1:1

## **REFERENCE:**

PERFORMANCE REQUIREMENTS AT DRY AS MOLDED:

- 1. FIR TREE PUSH IN FORCE: 45 NEWTONS (10 LBS) MAX IN EACH APPLICABLE OVAL HOLE SIZE AND A PLATE THICKNESS OF 1.8mm.
- 2. FIR TREE PULL OUT FORCE: 110 NEWTONS (25 LBS) MIN IN EACH APPLICABLE OVAL HOLE SIZE AND A PLATE THICKNESS OF 1.8mm.
- 3. SHEET METAL THICKNESS RANGE: 0.60mm 3.00mm
- 4.APPLICABLE OVAL HOLE SIZES:
  - A. 6.2 X 12.2mm
  - B. 6.5 X 12.5mm
  - C. 6.5 X 13.0mm
  - D. 7.0 X 12.0mm
- 5. DESIGNED TO MEET PUSH ON/PULL OFF FORCES OF SAE/USCAR-2
- 6. FITS INTO USCAR CLIP SLOT SPECIFICATION EWCAP-005-11 (NOT A TEST SPEC.)