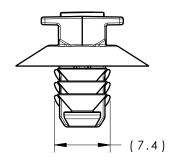

ISOMETRIC VIEW SCALE 1:1

## **REFERENCE:**

PERFORMANCE REQUIREMENTS AT DRY AS MOLDED:

- 1. FIR TREE PUSH IN FORCE: 45 NEWTONS (10 LBS) MAX IN EACH APPLICABLE OVAL HOLE SIZE AND A PLATE THICKNESS OF 1.8mm.
- 2. FIR TREE PULL OUT FORCE: 110 NEWTONS (25 LBS) MIN IN EACH APPLICABLE OVAL HOLE SIZE AND A PLATE THICKNESS OF 1.8mm.
- 3. SHEET METAL THICKNESS RANGE: 0.60mm 3.00mm
- 4.APPLICABLE OVAL HOLE SIZES:
  - A. 6.2 X 12.2mm
  - B. 6.5 X 12.5mm
  - C. 6.5 X 13.0mm
  - D. 7.0 X 12.0mm
- 5. DESIGNED TO MEET PUSH ON/PULL OFF FORCES OF SAE/USCAR-2
- 6. FITS INTO USCAR CLIP SLOT SPECIFICATION EWCAP-005-11 (NOT A TEST SPEC.)