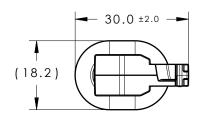

## **REFERENCE:**

PERFORMANCE REQUIREMENTS AT DRY AS MOLDED:

- 1. FIR TREE PUSH IN FORCE: 45 NEWTONS (10 LBS) MAX IN EACH APPLICABLE NOMINAL OVAL HOLE SIZE AND A PLATE THICKNESS OF 1.8mm.
- 2. FIR TREE PULL OUT FORCE: 110 NEWTONS (25 LBS) MIN IN EACH APPLICABLE NOMINAL OVAL HOLE SIZE AND A PLATE THICKNESS OF 1.8mm.
- 3. SHEET METAL THICKNESS RANGE: 0.60mm 7.75mm
- 4. APPLICABLE OVAL HOLE SIZES:

A. 8.0 X 14.0mm +/- 0.2

B. 8.0 X 15.0mm +/-0.2

- 5. DESIGNED TO MEET PUSH IN/PULL OUT FORCES OF SAE/USCAR-2
- 6. FITS INTO USCAR CLIP SLOT SPECIFICATION EWCAP-005-11 (NOT A TEST SPEC.)

| Material     |
|--------------|
| PA66HIRHSUV  |
| COLOR: BLACK |