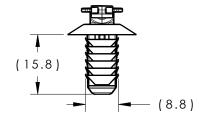

## **REFERENCE:**

PERFORMANCE REQUIREMENTS AT DRY AS MOLDED:

- 1. FIR TREE PUSH IN FORCE: 45 NEWTONS (10 LBS) MAX IN EACH APPLICABLE NOMINAL OVAL HOLE SIZE AND A PLATE THICKNESS OF 1.8mm.
- 2. FIR TREE PULL OUT FORCE: 110 NEWTONS (25 LBS) MIN IN EACH APPLICABLE NOMINAL OVAL HOLE SIZE AND A PLATE THICKNESS OF 1.8mm.
- 3. SHEET METAL THICKNESS RANGE: 0.60mm 7.75mm
- 4. APPLICABLE OVAL HOLE SIZES:

A. 8.0 X 14.0mm +/- 0.2

B. 8.0 X 15.0mm +/-0.2

- 5. DESIGNED TO MEET PUSH IN/PULL OUT FORCES OF SAE/USCAR-2
- 6. FITS INTO USCAR CLIP SLOT SPECIFICATION EWCAP-005-11 (NOT A TEST SPEC.)

| Material     |
|--------------|
| PA66HIRHSUV  |
| COLOR: BLACK |