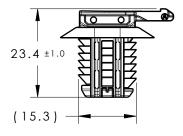

## **REFERENCE:**

PERFORMANCE REQUIREMENTS AT DRY AS MOLDED:

- 1. FIR TREE PUSH IN FORCE: 45 NEWTONS (10 LBS) MAX IN EACH APPLICABLE NOMINAL OVAL HOLE SIZE AND A PLATE THICKNESS OF 1.8mm.
- 2. FIR TREE PULL OUT FORCE: 110 NEWTONS (25 LBS) MIN IN EACH APPLICABLE NOMINAL OVAL HOLE SIZE AND A PLATE THICKNESS OF 1.8mm.
- 3. SHEET METAL THICKNESS RANGE: 0.60mm 7.75mm
- 4. APPLICABLE OVAL HOLE SIZES:

A. 8.0 X 14.0mm +/- 0.2

B. 8.0 X 15.0mm +/-0.2

- 5. DESIGNED TO MEET PUSH IN/PULL OUT FORCES OF SAE/USCAR-2
- 6. FITS INTO USCAR CLIP SLOT SPECIFICATION EWCAP-005-11 (NOT A TEST SPEC.)

| Material     |
|--------------|
| PA66HIRHSUV  |
| COLOR: BLACK |