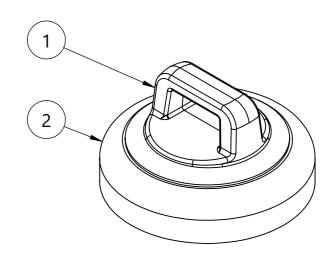

Isometric View

All testing performed using 3mm min. thick 1008-1010 steel plate

| Global Part Description     | Item No. | Qty. | Material   | Finish | Color  |
|-----------------------------|----------|------|------------|--------|--------|
|                             | 1        | 1    | POM        | -      | White  |
| MAGCTM10S-NDFEB35/POM/ST-WH | 2        | 1    | NdFeB N35M | NiCuNi | Silver |
|                             |          | 1    | Steel      | Ероху  | White  |