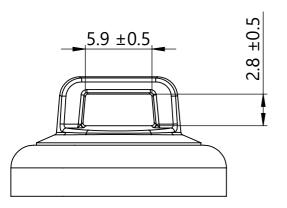

All testing performed using 3mm min. thick 1008-1010 steel plate

| Global Part Description     | Item No. | Qty. | Material   | Finish | Color  |
|-----------------------------|----------|------|------------|--------|--------|
|                             | 1        | 1    | POM        | -      | White  |
| MAGCTM10S-NDFEB35/POM/ST-WH | 2        | 1    | NdFeB N35M | NiCuNi | Silver |
|                             |          | 1    | Steel      | Ероху  | White  |