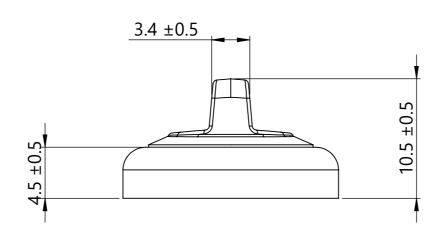

All testing performed using 3mm min. thick 1008-1010 steel plate

| Global Part Description     | Item No. | Qty. | Material   | Finish | Color  |
|-----------------------------|----------|------|------------|--------|--------|
|                             | 1        | 1    | POM        | -      | White  |
| MAGCTM10S-NDFEB35/POM/ST-WH | 2        | 1    | NdFeB N35M | NiCuNi | Silver |
|                             |          | 1    | Steel      | Ероху  | White  |