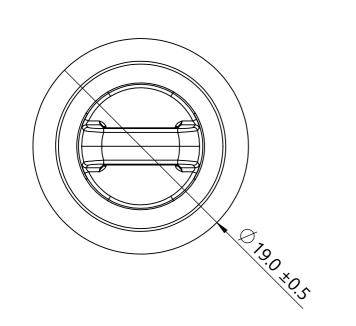

All testing performed using 3mm min. thick 1008-1010 steel plate

| Global Part Description     | Item No. | Qty. | Material   | Finish | Color  |
|-----------------------------|----------|------|------------|--------|--------|
|                             | 1        | 1    | POM        | -      | White  |
| MAGCTM10S-NDFEB35/POM/ST-WH | 2        | 1    | NdFeB N35M | NiCuNi | Silver |
|                             |          | 1    | Steel      | Ероху  | White  |