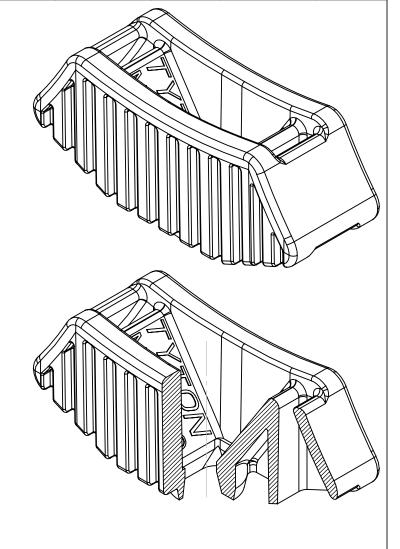

STANDS OFF BUNDLE AWAY FROM FRAME RAIL PROTRUSIONS
CRADLES HARNESS WITH BROAD SURFACE CONTACT TO MINIMIZE PINCHING & CRUSHING OF BUNDLES
CENTER CRADLE WILL HANDLE BUNDLES RANGING FROM 6.35mm TO 152mm [1/4" TO 6"]
2 OUTSIDE CURVES PROVIDE ADDITIONAL MOUNTING FOR UP TO 3 BUNDLES TOTAL
SADDLE SNAPS ONTO BT120LD & BT120LLD BUTTON HEAD TIE STRAPS - LOCKING STRAPS ONTO FRAME RAIL
ALLOWS STRAPS TO BE PREASSEMBLED TO FRAME RAIL PRIOR TO HARNESSES BEING BROUGHT IN
INSIGN FUNCTION AIDS GUIDING THE STRAP BACK THROUGH THE FRAME RAIL & BUTTON HEAD

| Notes | Material  | Units: millimeters                       |                                                                                                                       | Drawn            | GGG                                   | 11/19/1998 | Article/Type-No MSBT120        | Scale        | 1:1 |
|-------|-----------|------------------------------------------|-----------------------------------------------------------------------------------------------------------------------|------------------|---------------------------------------|------------|--------------------------------|--------------|-----|
|       | SEE TABLE | Dimension without tolerances details to: | The copyright of this drawing is reserved by HellermannTyton.                                                         | Approved         | KAC                                   | 11/19/1998 | Title SADDLE MOUNT FOR BT120LD | Project Numb | per |
|       | SEE TABLE | Tolerance defined on each dimension      | It is issued on condition that it is not reproduced, copied, or disclosed to a third party, either wholly or in part, | Hellermann Tyton |                                       | niwion     |                                | PRPMT2019    |     |
|       |           | each dimension                           | without the consent of                                                                                                |                  |                                       | رح         | Drawing-No PRODUCTION : Phase  | Format       | В   |
|       |           |                                          | HellermannTyton.                                                                                                      |                  | Email: corp@htam<br>eb: www.hellermar |            | MT2019006CST                   | Sheet        | 1/1 |