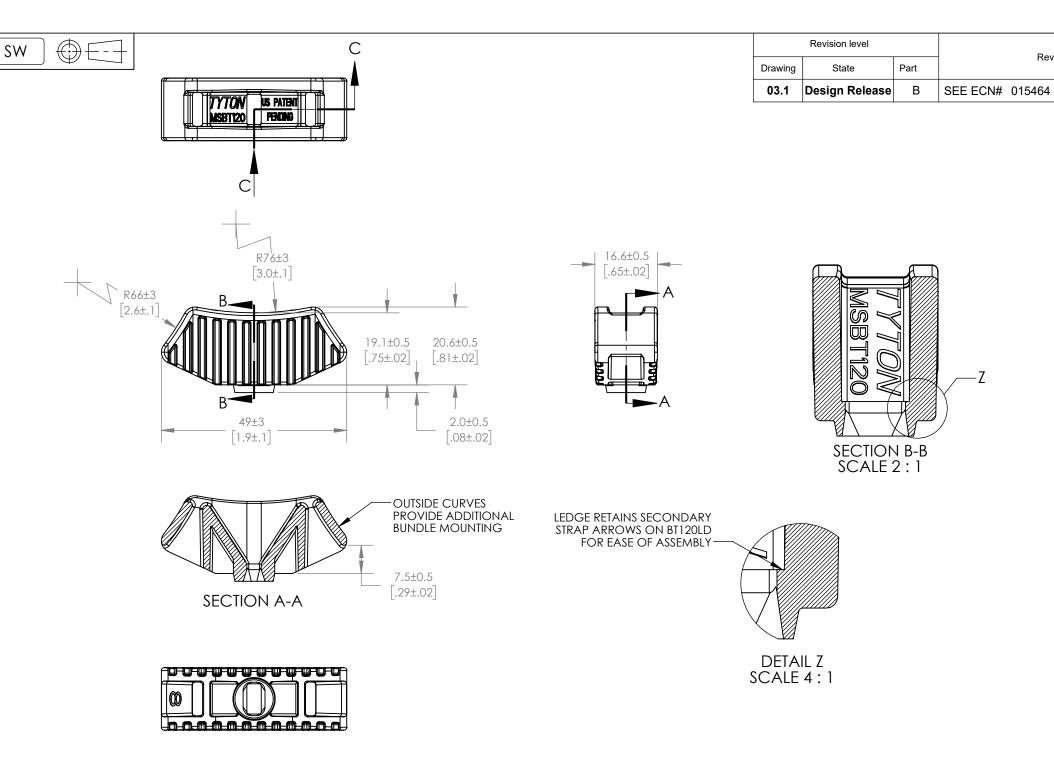

STANDS OFF BUNDLE AWAY FROM FRAME RAIL PROTRUSIONS
CRADLES HARNESS WITH BROAD SURFACE CONTACT TO MINIMIZE PINCHING & CRUSHING OF BUNDLES
CENTER CRADLE WILL HANDLE BUNDLES RANGING FROM 6.35mm TO 152mm [1/4" TO 6"]
2 OUTSIDE CURVES PROVIDE ADDITIONAL MOUNTING FOR UP TO 3 BUNDLES TOTAL
SADDLE SNAPS ONTO BT120LD & BT120LLD BUTTON HEAD TIE STRAPS - LOCKING STRAPS ONTO FRAME RAIL
ALLOWS STRAPS TO BE PREASSEMBLED TO FRAME RAIL PRIOR TO HARNESSES BEING BROUGHT IN
INSIGN FUNCTION AIDS GUIDING THE STRAP BACK THROUGH THE FRAME RAIL & BUTTON HEAD

PILOT BUSHING ELIMINATES STRAP CHAFFING WITH BURR EDGE OF HOLE
 MOUNTING HOLE DIAMETER RANGE = 11.18mm TO 20.83mm [.440" TO .820"]

Date

10/22/2019

Approved

GAL

Date

10/22/2019

Changed

CTF

Revision Record

SECTION C-C SCALE 2:1

| GLOBAL PART DESCRIPTION | MATERIAL    | COLOR |  |  |
|-------------------------|-------------|-------|--|--|
| MSBT120-PA66HIRHSUV-BK  | PA66HIRHSUV | BLACK |  |  |

| Notes | Material  | Units: millimeters                       |                                                                                                                       | Drawn            | GGG                                   | 11/19/1998 | Article/Type-No MSBT120        | Scale        | 1:1 |
|-------|-----------|------------------------------------------|-----------------------------------------------------------------------------------------------------------------------|------------------|---------------------------------------|------------|--------------------------------|--------------|-----|
|       | SEE TABLE | Dimension without tolerances details to: | The copyright of this drawing is reserved by HellermannTyton.                                                         | Approved         | KAC                                   | 11/19/1998 | Title SADDLE MOUNT FOR BT120LD | Project Numb | per |
|       | SEE TABLE | Tolerance defined on each dimension      | It is issued on condition that it is not reproduced, copied, or disclosed to a third party, either wholly or in part, | Hellermann Tyton |                                       | niwion     |                                | PRPMT2019    |     |
|       |           | each dimension                           | without the consent of                                                                                                |                  |                                       | رح         | Drawing-No PRODUCTION : Phase  | Format       | В   |
|       |           |                                          | HellermannTyton.                                                                                                      |                  | Email: corp@htam<br>eb: www.hellermar |            | MT2019006CST                   | Sheet        | 1/1 |