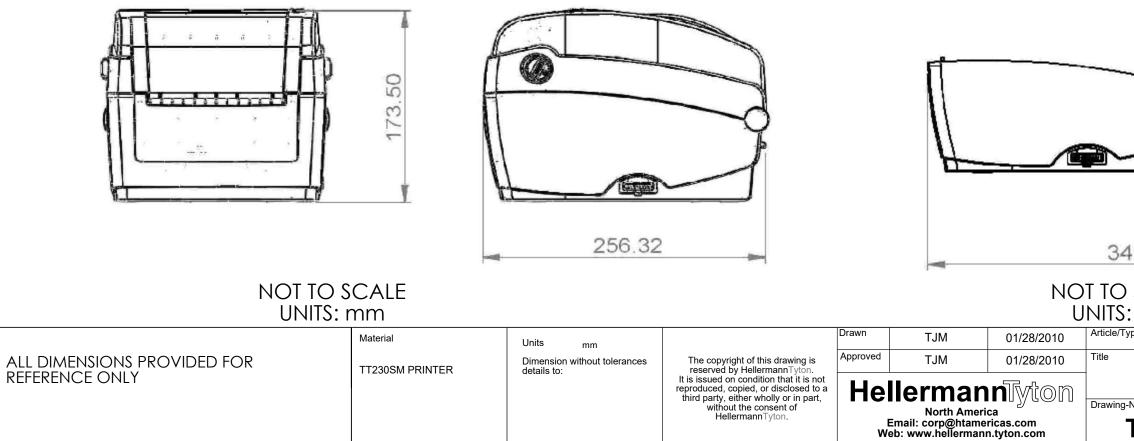

Notes

|                            | Changed      | Date         | Approved    | Date                      |
|----------------------------|--------------|--------------|-------------|---------------------------|
|                            | TJM          | 01/28/2010   | TJM         | 01/28/2010                |
|                            |              |              | 322.57      |                           |
| 343.61<br>O SCALE          |              |              |             |                           |
| S: mm                      |              |              |             |                           |
| <sup>e/Type-No</sup> 556-0 | 00230        |              | Scale       | 1:1                       |
| Т                          | T230SM PRINT | ER           | Project Num | <sup>ber</sup><br>09-0702 |
| ing-No                     |              | Production : |             | В                         |
| <b>TS09-</b>               | 0702-00      | 1CST         | Sheet       | 1/1                       |
|                            |              |              |             | ., .                      |