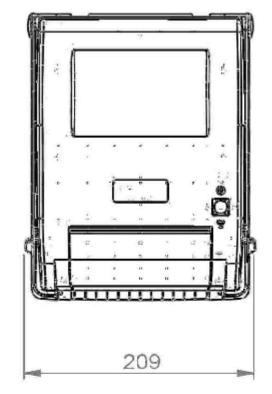

| Drawing Part Revision Record   00 - SEE ECN# 011477 | $\bigcirc -1$ | Revision level |      | Revision Record |
|-----------------------------------------------------|---------------|----------------|------|-----------------|
| 00 - SEE ECN# 011477                                |               | Drawing        | Part | Revision Record |
|                                                     |               | 00             | -    | SEE ECN# 011477 |



Notes



|                            | Changed      | Date         | Approved    | Date                      |
|----------------------------|--------------|--------------|-------------|---------------------------|
|                            | TJM          | 01/28/2010   | TJM         | 01/28/2010                |
|                            |              |              | 322.57      |                           |
| 343.61<br>O SCALE          |              |              |             |                           |
| S: mm                      |              |              |             |                           |
| <sup>e/Type-No</sup> 556-0 | 00230        |              | Scale       | 1:1                       |
| Т                          | T230SM PRINT | ER           | Project