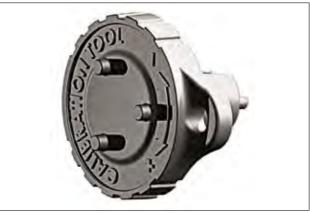

## Manual Processing Tools

CALTOOL for calibration of EVO family

The CALTOOL serves for the fine or readjustment of the EVO family.

#### Features and benefits

• The factory setting (setting 0-8) of the EVO family can be changed

CALTOOL for calibration of EVO family.

| ТҮРЕ                 | Description      | Weight   | Article-No. |
|----------------------|------------------|----------|-------------|
| EVO Calibration Tool | Calibration tool | 0.032 kg | 110-70089   |