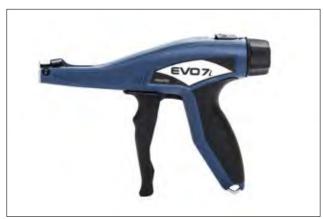

# Manual tensioning tool plastic housing

### EVO7i up to 4.8 mm strap width

HellermannTyton's EVO7i industrial-grade, mechanical hand tool is ergonomically designed to reduce the risks of repetitive stress injuries to operators while simultaneously increasing productivity. The EVO7i Tension/Lock/Cut Technology delivers performance, safety and comfort for operators. Calibrated tensioning assures consistent wire-bundle tension before flush cut-off. Available in a standard grip span (EVO7i) or short grip span (EVO7iSP), for smaller hands. Additional accessories are available.

## Features and benefits

- Ergonomic, slip-proof handle for a comfortable and secure grip
- Extremely low-maintenance
- Fast and precise application with minimum effort (TLC mechanism)
- Convenient and simple tension adjustment
- Extended, slim nose for use in narrow spaces
- Housing made of resilient and lightweight glass fibre-reinforced polyester
- Standard grip span (90 mm) and short grip span (80 mm) available

The EVO7i: Maximum performance with minimum effort.

| ТҮРЕ          | Description | Strap Width<br>max. | Strap Thickness<br>max. | Weight     | Article-No. |
|---------------|-------------|---------------------|-------------------------|------------|-------------|
| EVO7i         | EVO7i       | 4.8                 | 1.5                     | 0.281 kg   | 110-77001   |
| EV07iSP       | EVO7iSP     | 4.8                 | 1.5                     | 0.279 kg   | 110-77002   |
| SP EVO7 Blade | EVO7 blade  | -                   | -                       | 0.00063 kg | 110-70021   |