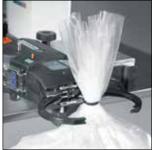

Bench mount kit 3080 with foot pedal (also shown: Autotool System 3080, Power pack 3080 and consumables).

Optional: Bench mount kit 3080 with table board.

Packaging application with Bench mount kit horizontal 3080.