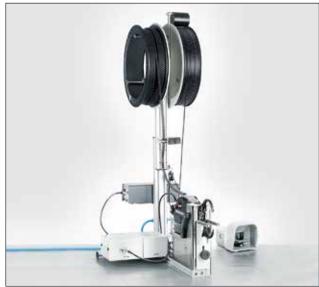

Bench mount kit 3080 with foot pedal (also shown: Autotool System 3080, Power pack 3080 and consumables).

Optional: Bench mount kit 3080 with table board.

Packaging application with Bench mount kit horizontal 3080.