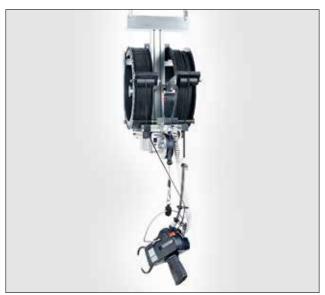

Overhead suspension 3080 (also shown: Autotool System 3080 and consumables).

| ТҮРЕ                            | Article-No. |
|---------------------------------|-------------|
| Bench mount kit 3080            | 102-00040   |
| Bench mount kit automatic 3080  | 102-00042   |
| Bench mount kit horizontal 3080 | 102-00041   |
| Overhead suspension 3080        | 102-00050   |
| Power pack 3080                 | 102-00100   |