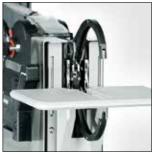

Bench mount kit 3080 with foot pedal (also shown: Autotool System 3080, Power pack 3080 and consumables).

Optional: Bench mount kit 3080 with table board.

Packaging application with Bench mount kit horizontal 3080.