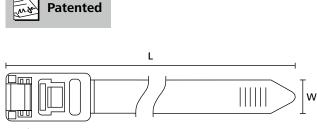

SpeedyTie

| ТҮРЕ                 | Width<br>(W) | Length<br>(L) | Bundle Ø<br>max. | ر<br>ا | Material   | Colour                | Pack<br>Cont. | Article-No. |
|----------------------|--------------|---------------|------------------|--------|------------|-----------------------|---------------|-------------|
|                      | 13.0         | 752.0         | 210.0            | 888    | PA66       | Yellow (YE), Red (RD) | 5 pcs.        | 115-00001   |
| SpeedyTie (RTT750HR) | 13.0         | 752.0         | 210.0            | 888    | PA66       | Yellow (YE), Red (RD) | 25 pcs.       | 115-00000   |
|                      | 13.0         | 752.0         | 210.0            | 888    | PA66HIR(S) | Black (BK)            | 5 pcs.        | 115-00030   |