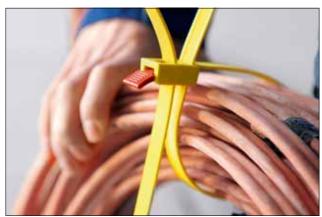

## Cable Tie with quick release mechanism Speedy-Click

SpeedyTie

The versatility of the SpeedyTie means that it is suitable for a multitude of applications like electro installations, heating and ventilation, construction, exhibitions and trade fairs. Whether it is used for permanent or temporarily solutions the SpeedyTie is a very strong helping hand in every situation.

## Features and benefits

- Releasable and reusable cable tie
- Bears loads of up to 888 N (approx. 90 kg)
- 750 mm long for use in a wide variety of applications
- Can be used for parallel bundling
- Easy to handle when wearing work gloves
- Available in signal yellow and in black