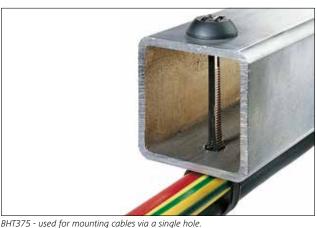

## Cable Ties for single hole application (Chassis Tie)

Using a single hole these 'chassis ties' are widely used in the automotive, truck and heavy equipment markets. Ideal for applications which have access to both sides of the hole - for example truck frames.

BHT375 - used for mounting cables via a single hole