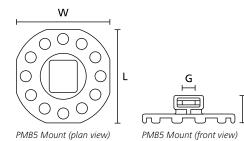

PMB5 mount with paste adhesive.

| TYPE | Width<br>(W) | Length<br>(L) | Height<br>(H) | Strap Width<br>max.<br>(G) | Material | Colour     | Pack<br>Cont. | Article-No. |
|------|--------------|---------------|---------------|----------------------------|----------|------------|---------------|-------------|
| PMB5 | 36.0         | 36.0          | 10.7          | 4.8                        | PA66HS   | Black (BK) | 100 pcs.      | 151-00498   |