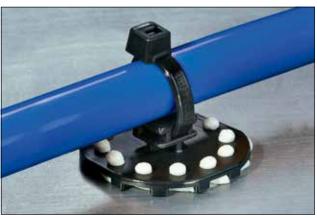

## PMB5 mount for uneven surfaces

PMB5 pasty mount offers a fixing solution wherever screw fixing is not allowed. Due to a larger diameter the mount can even be installed onto uneven surfaces. PMB5 pasty mount is used in the railway industry as well as in the renewable energy industry. Further applications are in the ship building industry, in the electrical industry and the production of switching cabinets.

PMB5 mount with paste adhesive.

| TYPE | Width<br>(W) | Length<br>(L) | Height<br>(H) | Strap Width<br>max.<br>(G) | Material | Colour     | Pack<br>Cont. | Article-No. |
|------|--------------|---------------|---------------|----------------------------|----------|------------|---------------|-------------|
| PMB5 | 36.0         | 36.0          | 10.7          | 4.8                        | PA66HS   | Black (BK) | 100 pcs.      | 151-00498   |