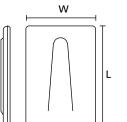

## Features and benefits

- Bendable metal tongue for any shape or configuration of wires or cables
- Cost effective with easy application on smooth, clean surfaces

SAC-Series Self Adhesive Clip

SAC-Series in application

Malleable tongue allows for a variety of sizes per clip.

For more information on the types of adhesive please see page 136.

| ТҮРЕ | Width<br>(W) | Length<br>(L) | Bundle Ø<br>max. | Material | Colour     | Adhesive | Article-No. |
|------|--------------|---------------|------------------|----------|------------|----------|-------------|
| SAC0 | 15.0         | 20.0          | 3.0              | ST       | White (WH) | Acrylate | 151-00033   |
| SAC1 | 20.0         | 30.0          | 4.0              | ST       | White (WH) | Acrylate | 151-00100   |
| SAC2 | 25.0         | 35.0          | 8.0              | ST       | White (WH) | Acrylate | 151-00200   |
| SAC3 | 31.0         | 43.0          | 12.0             | ST       | White (WH) | Acrylate | 151-00300   |
| SAC4 | 38.0         | 51.0          | 16.0             | ST       | White (WH) | Acrylate | 151-00400   |