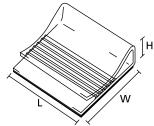

### Features and benefits

- Self adhesive mount with integrated clamp for holding flat cables
- Manufactured from PVC

130100 Self Adhesive Clip

130100 self adhesive mount for flat cables.

| ТҮРЕ   | Width<br>(W) | Length<br>(L) | Height<br>(H) | Material | Colour     | Adhesive | Article-No. |
|--------|--------------|---------------|---------------|----------|------------|----------|-------------|
| 130100 | 25.0         | 25.0          | 9.1           | PVC      | White (WH) | Acrylate | 154-01119   |