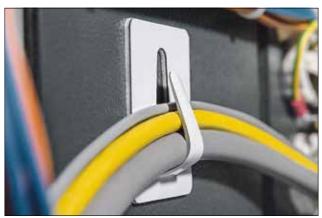

### Features and benefits

- Self adhesive mount with integrated clamp for holding flat cables
- Manufactured from PVC

130100 Self Adhesive Clip

130100 self adhesive mount for flat cables.

| ТҮРЕ   | Width<br>(W) | Length<br>(L) | Height<br>(H) | Material | Colour     | Adhesive | Article-No. |
|--------|--------------|---------------|---------------|----------|------------|----------|-------------|
| 130100 | 25.0         | 25.0          | 9.1           | PVC      | White (WH) | Acrylate | 154-01119   |