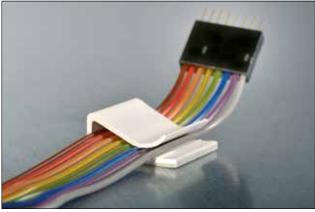

### Туре 130100

### Features and benefits

- Self adhesive mount with integrated clamp for holding flat cables
- Manufactured from PVC

130100 Self Adhesive Clip

130100 self adhesive mount for flat cables.

| ТҮРЕ   | Width<br>(W) | Length<br>(L) | Height<br>(H) | Material | Colour     | Adhesive | Article-No. |
|--------|--------------|---------------|---------------|----------|------------|----------|-------------|
| 130100 | 25.0         | 25.0          | 9.1           | PVC      | White (WH) | Acrylate | 154-01119   |