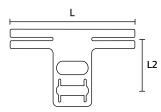

#### BC2212 for distance routing 12.0 and 22.0 mm

| Material specification please see page 22. |
|--------------------------------------------|
|                                            |

| ТҮРЕ   | Drawing | Length<br>(L) | Length<br>(L2) | Stud<br>Ø | Material  | Colour     | Article-No. |
|--------|---------|---------------|----------------|-----------|-----------|------------|-------------|
| BC2212 |         | 55.0          | 22.0           | 5.0       | PA66HIRHS | Black (BK) | 151-00017   |

### BC30 for distance 30.0 mm

| ТҮРЕ | Drawing | Length<br>(L) | Length<br>(L2) | Stud<br>Ø | Material  | Colour     | Article-No. |
|------|---------|---------------|----------------|-----------|-----------|------------|-------------|
| BC30 |         | 55.0          | 30.0           | 5.0       | PA66HIRHS | Black (BK) | 151-00016   |

## BC-SCR6

| ТҮРЕ    | Drawing | Length<br>(L) | Length<br>(L2) | Hole Ø<br>(FH) | Material               | Colour     | Article-No. |
|---------|---------|---------------|----------------|----------------|------------------------|------------|-------------|
| BC-SCR6 |         | 60.0          | 20.0           | 6.5            | PA66GF60,<br>PA66HIRHS | Black (BK) | 156-00390   |