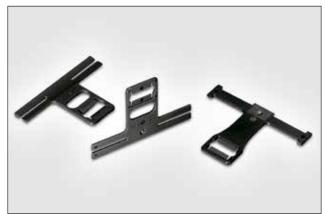

# **Bundling Clips for Weld Studs, moveable**

The BC series is proving very popular in the automotive industry as a means of installing cable sets easily in various areas of the vehicle.

#### **Features and Benefits**

- Very flat bundling clip for 5.0 mm weld stud
- Horizontal length tolerance compensation
- · Suitable for cables of reduced weight and diameter

The slim line BC series is particularly compact and flexible.