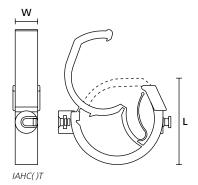

## **IAHC-Series, Connectable**

| TYPE   | Drawing | Width<br>(W) | Length<br>(L) | Bundle Ø<br>max. | Material  | Colour     | Article-No. |
|--------|---------|--------------|---------------|------------------|-----------|------------|-------------|
| IAHC1T |         | 10.0         | 23.0          | 13.0             | PA66HIRHS | Black (BK) | 151-00223   |
| IAHC2T |         | 10.0         | 30.0          | 20.0             | PA66HIRHS | Black (BK) | 151-00199   |
| IAHC3T |         | 10.0         | 40.0          | 28.0             | PA66HIRHS | Black (BK) | 151-00213   |
| IAHC4T |         | 13.5         | 47.0          | 36.0             | PA66HIRHS | Black (BK) | 151-00207   |
| IAHC5T |         | 13.5         | 57.0          | 45.0             | PA66HIRHS | Black (BK) | 151-00195   |

All dimensions in mm. Subject to technical changes.