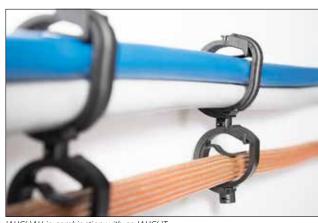

## **Fixing Elements for Tubes and Harnesses with Automatic Locking Feature, connectable**

Offering a simple and secure method of attaching cables to panels. Originally designed for the automotive industry, these products are used in a wide range of applications with sheet metal panels across various industries.

## Features and benefits

- · Push and click closure
- Coupling elements of the IAHC variants allow parts to connect
- Clip is clicked into a specific hole
- IAHC( )T can only be connected with another IAHC element

IAHC()AH in combination with an IAHC()T.