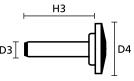

## **Material specification** please see page 22.

Plastic Rivet TY3P1 / 8P1

Plastic Rivet TY8P2, 1st piece

TY8P2 pin, 2nd piece

| TYPE  | Height<br>(H) | Height<br>(H2) | Height<br>(H3) | Ø<br>(D) | Ø<br>(D2) | Ø<br>(D3) | Ø<br>(D4) | Material | Colour       | Article-No. |
|-------|---------------|----------------|----------------|----------|-----------|-----------|-----------|----------|--------------|-------------|
| TY3P1 | 7.5           | 6.0            | 5.3            | 6.0      | 3.0       | 1.7       | ı         | PA66     | Black (BK)   | 241-11310   |
|       | 7.5           | 6.0            | 5.3            | 6.0      | 3.0       | 1.7       | -         | PA66     | Natural (NA) | 241-11319   |
| TY8P1 | 10.0          | 8.0            | 7.5            | 8.0      | 4.0       | 2.6       | -         | PA66     | Black (BK)   | 241-11810   |
|       | 10.0          | 8.0            | 7.5            | 8.0      | 4.0       | 2.6       | -         | PA66     | Natural (NA) | 241-11819   |
| TY8P2 | 10.0          | 8.0            | 11.5           | 8.0      | 4.0       | 2.6       | 8.0       | PA66     | Black (BK)   | 241-11820   |
|       | 10.0          | 8.0            | 11.5           | 8.0      | 4.0       | 2.6       | 8.0       | PA66     | Natural (NA) | 241-11829   |