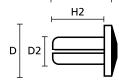

## **Material specification** please see page 22.

Plastic Rivet TY3P1 / 8P1

Plastic Rivet TY8P2, 1st piece

TY8P2 pin, 2nd piece

| TYPE  | Height<br>(H) | Height<br>(H2) | Height<br>(H3) | Ø<br>(D) | Ø<br>(D2) | Ø<br>(D3) | Ø<br>(D4) | Material | Colour       | Article-No. |
|-------|---------------|----------------|----------------|----------|-----------|-----------|-----------|----------|--------------|-------------|
| TY3P1 | 7.5           | 6.0            | 5.3            | 6.0      | 3.0       | 1.7       | ı         | PA66     | Black (BK)   | 241-11310   |
|       | 7.5           | 6.0            | 5.3            | 6.0      | 3.0       | 1.7       | -         | PA66     | Natural (NA) | 241-11319   |
| TY8P1 | 10.0          | 8.0            | 7.5            | 8.0      | 4.0       | 2.6       | -         | PA66     | Black (BK)   | 241-11810   |
|       | 10.0          | 8.0            | 7.5            | 8.0      | 4.0       | 2.6       | -         | PA66     | Natural (NA) | 241-11819   |
| TY8P2 | 10.0          | 8.0            | 11.5           | 8.0      | 4.0       | 2.6       | 8.0       | PA66     | Black (BK)   | 241-11820   |
|       | 10.0          | 8.0            | 11.5           | 8.0      | 4.0       | 2.6       | 8.0       | PA66     | Natural (NA) | 241-11829   |