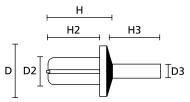

## **Material specification** please see page 22.

Plastic Rivet TY3P1 / 8P1

Plastic Rivet TY8P2, 1st piece

TY8P2 pin, 2nd piece

| TYPE  | Height<br>(H) | Height<br>(H2) | Height<br>(H3) | Ø<br>(D) | Ø<br>(D2) | Ø<br>(D3) | Ø<br>(D4) | Material | Colour       | Article-No. |
|-------|---------------|----------------|----------------|----------|-----------|-----------|-----------|----------|--------------|-------------|
| TY3P1 | 7.5           | 6.0            | 5.3            | 6.0      | 3.0       | 1.7       | ı         | PA66     | Black (BK)   | 241-11310   |
|       | 7.5           | 6.0            | 5.3            | 6.0      | 3.0       | 1.7       | -         | PA66     | Natural (NA) | 241-11319   |
| TY8P1 | 10.0          | 8.0            | 7.5            | 8.0      | 4.0       | 2.6       | -         | PA66     | Black (BK)   | 241-11810   |
|       | 10.0          | 8.0            | 7.5            | 8.0      | 4.0       | 2.6       | -         | PA66     | Natural (NA) | 241-11819   |
| TY8P2 | 10.0          | 8.0            | 11.5           | 8.0      | 4.0       | 2.6       | 8.0       | PA66     | Black (BK)   | 241-11820   |
|       | 10.0          | 8.0            | 11.5           | 8.0      | 4.0       | 2.6       | 8.0       | PA66     | Natural (NA) | 241-11829   |