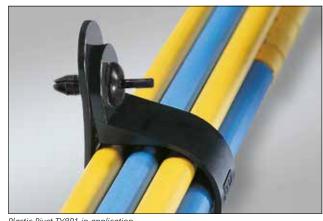

## **Plastic Rivets**

## **TY-Series**

These simple-to-use plastic rivets are ideal for improving productivity in the working environment, saving time and money over more conventional fixing methods - ideal for fixing panels or components to panels in a wide range of industries from automotive to panel building.

## Features and benefits

- One Piece
- Simply push pin into body of rivet
- TY3P1 and TY8P1 pins inserted using rivet placement tool
- TY8P2 has 'mushroom' head so pin is simply hammered in
- TY8P2 consists of two unattached parts



Plastic Rivet TY8P1 in application.



## **Material specification** please see page 22.







Plastic Rivet TY3P1 / 8P1

Plastic Rivet TY8P2, 1st piece

TY8P2 pin, 2nd piece

| TYPE  | Height<br>(H) | Height<br>(H2) | Height<br>(H3) | Ø<br>(D) | Ø<br>(D2) | Ø<br>(D3) | Ø<br>(D4) | Material | Colour       | Article-No. |
|-------|---------------|----------------|----------------|----------|-----------|-----------|-----------|----------|--------------|-------------|
| TY3P1 | 7.5           | 6.0            | 5.3            | 6.0      | 3.0       | 1.7       | ı         | PA66     | Black (BK)   | 241-11310   |
|       | 7.5           | 6.0            | 5.3            | 6.0      | 3.0       | 1.7       | -         | PA66     | Natural (NA) | 241-11319   |
| TY8P1 | 10.0          | 8.0