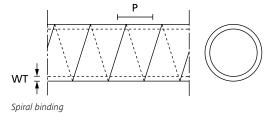

| ТҮРЕ      | Nominal<br>Ø | Wall<br>(WT) | Pitch<br>(P) | Bundle Ø<br>min. | Bundle Ø<br>max. | Colour       | Reel<br>Length | Article-No. |
|-----------|--------------|--------------|--------------|------------------|------------------|--------------|----------------|-------------|
| SBPTFE1.5 | 1.5          | 0.5          | 6.0          | 1.6              | 8                | Natural (NA) | 5 m            | 161-45000   |
| SBPTFE4   | 4            | 0.7          | 7.8          | 5                | 20               | Natural (NA) | 5 m            | 161-45100   |
| SBPTFE9   | 9            | 1.0          | 12.5         | 10               | 100              | Natural (NA) | 5 m            | 161-45200   |