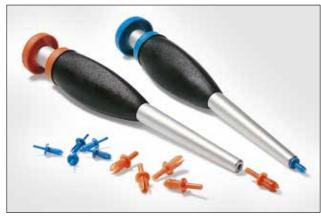

## HelaDuct HTWD-RT4 and HTWD-RT6 Rivet Tools

HelaDuct HTWD-RT4 and HTWD-RT6 tools are used to insert HTWD-R4 and HTWD-R6 rivets into fixing holes and thus mounting ducts without the use of screws.

Rivet Tools HTWD-RT4, -RT6.

| MATERIAL | Metal (MET), Plastic (PL) |
|----------|---------------------------|
|----------|---------------------------|

| TYPE     | For Wiring Duct Rivets | Weight | Colour      | Article-No. |
|----------|------------------------|--------|-------------|-------------|
| HTWD-RT4 | R4                     | 0.5 kg | Blue (BU)   | 181-41542   |
| HTWD-RT6 | R6                     | 0.5 kg | Orange (OG) | 181-41564   |