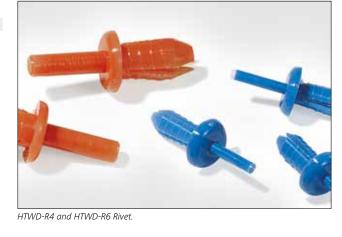

## HelaDuct HTWD-R4 and HTWD-R6 Rivets

HTWD-R4 and HTWD-R6 are used to rapidly mount and secure wiring ducts into fixing holes without the use of screws.

HTWD-R4, -R6

| TYPE      | Height<br>(H) | Height<br>(H2) | Height<br>(H3) | Ø<br>(D) | Ø<br>(D2) | Ø<br>(D3) | Colour      | Pack<br>Cont. | Article-No. |
|-----------|---------------|----------------|----------------|----------|-----------|-----------|-------------|---------------|-------------|
| HTWD-R4   | 14.0          | 12.0           | 11.5           | 9.0      | 5.0       | 4.0       | Blue (BU)   | 1,000 pcs.    | 181-42400   |
| LITIMO DC | 16.0          | 12.7           | 13.0           | 11       | 6.0       | 3.0       | Black (BK)  | 250 pcs.      | 181-42600   |
| HTWD-R6   | 16.0          | 14.0           | 13.5           | 11       | 7.5       | 6.0       | Orange (OG) | 500 pcs.      | 181-42500   |