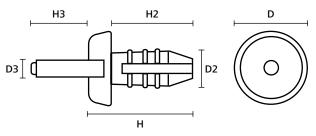

HTWD-R4, -R6

| TYPE      | Height<br>(H) | Height<br>(H2) | Height<br>(H3) | Ø<br>(D) | Ø<br>(D2) | Ø<br>(D3) | Colour      | Pack<br>Cont. | Article-No. |
|-----------|---------------|----------------|----------------|----------|-----------|-----------|-------------|---------------|-------------|
| HTWD-R4   | 14.0          | 12.0           | 11.5           | 9.0      | 5.0       | 4.0       | Blue (BU)   | 1,000 pcs.    | 181-42400   |
| LITIMO DC | 16.0          | 12.7           | 13.0           | 11       | 6.0       | 3.0       | Black (BK)  | 250 pcs.      | 181-42600   |
| HTWD-R6   | 16.0          | 14.0           | 13.5           | 11       | 7.5       | 6.0       | Orange (OG) | 500 pcs.      | 181-42500   |

All dimensions in mm. Subject to technical changes. Minimum Order Quantity (MOQ) may differ from package content.