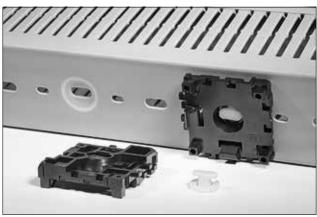

## HelaDuct HTWD-RB Rail Mounting Blocks

HelaDuct HTWD-RB is used fix wiring ducts or other elements firmly to DIN rail.

## Features and benefits

- Easily snapped onto DIN rail
- Rapidly fixed to wiring duct with a HTWD-TL mount
- Assembly direction of wiring duct can be either parallel or perpendicular to DIN rail

For a unique solution for mounting wiring ducts to DIN rails, use HTWD-RB together with the HTWD-TL mounts on page 362.