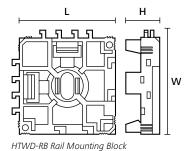

## HelaDuct HTWD-RB Rail Mounting Blocks

HelaDuct HTWD-RB is used fix wiring ducts or other elements firmly to DIN rail.

| ТҮРЕ    | Width<br>(W) | Length<br>(L) | Height<br>(H) | Colour     | Pack<br>Cont. | Article-No. |
|---------|--------------|---------------|---------------|------------|---------------|-------------|
| HTWD-RB | 50           | 50            | 14            | Black (BK) | 25 pcs.       | 181-45130   |