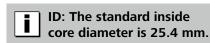

## Thermal transfer ribbons for

## **Adhesive Labels**

The thermal transfer print technology is based on heating up certain dots in the print head. This transfers the ink very precisely from the ribbon onto the surface of the printed material. All HellermannTyton ribbons consist of a special resin composition to maximise print performance. In combination with HellermannTyton printers the ribbons ensure the highest of print quality on all HellermannTyton thermal printable identification materials.

## **Features and benefits**

- Thermal transfer ribbons for highest quality and performance of printed labels
- Ribbons are specifically designed to maximise print performance for the recommended material



Ribbons for printing on Adhesive Labels.





| TYPE            | Recommended Material                                                      | Colour     | Width<br>(W) | Reel<br>Length | Article-No. |
|-----------------|---------------------------------------------------------------------------|------------|--------------|----------------|-------------|
| TT822OUT 60MM   | 323/823/880/892/951/1203/1204/1206/1208/1210/1211/1213/1216/<br>1220/1221 | Black (BK) | 60.0         | 300 m          | 556-00111   |
| TT8220UT 110MM  | 323/823/880/892/951/1203/1204/1206/1208/1210/1211/1213/1216/<br>1220/1221 | Black (BK) | 110.0        | 300 m          | 556-00101   |
| TT932DOUT 85MM  | 323/1209                                                                  | Black (BK) | 85.0         | 300 m          | 556-00117   |
| TT932DOUT 110MM | 323