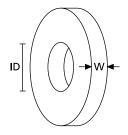

Ribbons for printing on Adhesive Labels.

| TYPE            | Recommended Material                                                      | Colour     | Width<br>(W) | Reel<br>Length | Article-No. |
|-----------------|---------------------------------------------------------------------------|------------|--------------|----------------|-------------|
| TT822OUT 60MM   | 323/823/880/892/951/1203/1204/1206/1208/1210/1211/1213/1216/<br>1220/1221 | Black (BK) | 60.0         | 300 m          | 556-00111   |
| TT8220UT 110MM  | 323/823/880/892/951/1203/1204/1206/1208/1210/1211/1213/1216/<br>1220/1221 | Black (BK) | 110.0        | 300 m          | 556-00101   |
| TT932DOUT 85MM  | 323/1209                                                                  | Black (BK) | 85.0         | 300 m          | 556-00117   |
| TT932DOUT 110MM | 323/1209                                                                  | Black (BK) | 110.0        | 300 m          | 556-00118   |
| TT122OUT 60mm   | 1220/1221                                                                 | Black (BK) | 60.0         | 300 m          | 556-00060   |
| TT122OUT 110mm  | 1220/1221                                                                 | Black (BK) | 110.0        | 300 m          | 556-00061   |
| TTRR 110        | Labels/1220/1221                                                          | Red (RD)   | 110.0        | 300 m          | 556-00208   |

All dimensions in mm. Subject to technical changes.