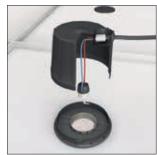

SpotClip-Box is a downlight cover supplied as a complete kit.

HelaCon Lux connected to the power

Seal the complete SpotClip-box using the end cap and grommet.

1. Mount the bottom plate over the drilled fixing hole and install the downlight housing.

2. Connect the power supply to the lamp socket with the HelaCon Lux wire connectors included and lock it with the bayonet coupling.

3. Connect the bulb to the socket and lock into the correct position.

4. Insulation material can now be applied.