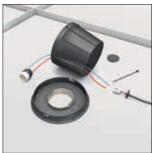

SpotClip-Box is a downlight cover supplied as a complete kit.

HelaCon Lux connected to the power

Seal the complete SpotClip-box using the end cap and grommet.

1. Mount the bottom plate over the drilled fixing hole and install the downlight housing.

2. Connect the power supply to the lamp socket with the HelaCon Lux wire connectors included and lock it with the bayonet coupling.

3. Connect the bulb to the socket and lock into the correct position.