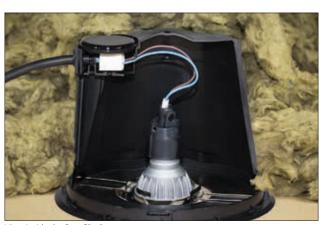

It is available as a complete kit, including HelaCon Lux wire connectors and all necessary mounting components.

SpotClip-Box - Especially designed for passive house applications.

View inside the SpotClip-Box.

SpotClip-Box is a downlight cover supplied as a complete kit.

HelaCon Lux connected to the power

Seal the complete SpotClip-box using the end cap and grommet.

1. Mount the bottom plate over the drilled fixing hole and install the downlight housing.