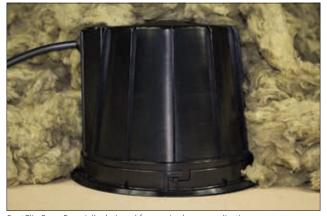

### SpotClip-Box

SpotClip-Box has been designed especially for passive houses. This innovative downlight cover prevents contact between insulation material and the bulb. The insulation remains continuous, thus avoiding any breach in the integrity of insulation in the passive house. SpotClip-Box is suitable for LED and compact fluorescent-lamp downlights with a diameter of up to 75 mm and a maximum height of 130 mm.

It is available as a complete kit, including HelaCon Lux wire connectors and all necessary mounting components.

SpotClip-Box - Especially designed for passive house applications.

View inside the SpotClip-Box.