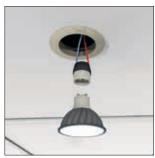

### SpotClip-Box

SpotClip-Box has been designed especially for passive houses. This innovative downlight cover prevents contact between insulation material and the bulb. The insulation remains continuous, thus avoiding any breach in the integrity of insulation in the passive house. SpotClip-Box is suitable for LED and compact fluorescent-lamp downlights with a diameter of up to 75 mm and a maximum height of 130 mm.

It is available as a complete kit, including HelaCon Lux wire connectors and all necessary mounting components.

SpotClip-Box - Especially designed for passive house applications.

View inside the SpotClip-Box.