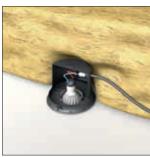

SpotClip-Box is a downlight cover supplied as a complete kit.

HelaCon Lux connected to the power

Seal the complete SpotClip-box using the end cap and grommet.

1. Mount the bottom plate over the drilled fixing hole and install the downlight housing.

2. Connect the power supply to the lamp socket with the HelaCon Lux wire connectors included and lock it with the bayonet coupling.

3. Connect the bulb to the socket and lock into the correct position.