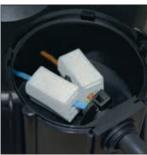

It is available as a complete kit, including HelaCon Lux wire connectors and all necessary mounting components.

SpotClip-Box - Especially designed for passive house applications.

View inside the SpotClip-Box.

SpotClip-Box is a downlight cover supplied as a complete kit.

HelaCon Lux connected to the power

Seal the complete SpotClip-box using the end cap and grommet.

1. Mount the bottom plate over the drilled fixing hole and install the downlight housing.