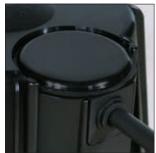

SpotClip-Box is a downlight cover supplied as a complete kit.

HelaCon Lux connected to the power

Seal the complete SpotClip-box using the end cap and grommet.

1. Mount the bottom plate over the drilled fixing hole and install the downlight housing.