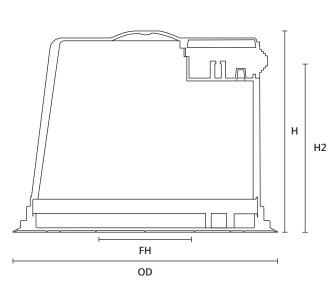

| SpotClip-Box |  |
|--------------|--|
|--------------|--|

| TYPE         | Hole Ø<br>(FH) min. | Hole Ø<br>(FH) max. | Height<br>(H) | Height<br>(H2) | Outside<br>Ø<br>(OD) | Colour     | Pack<br>Cont. | Article-No. |
|--------------|---------------------|---------------------|---------------|----------------|----------------------|------------|---------------|-------------|
| SpotClip-Box | 75.0                | 75.0                | 140.0         | 130.0          | 184                  | Black (BK) | 1 pc.         | 148-00122   |