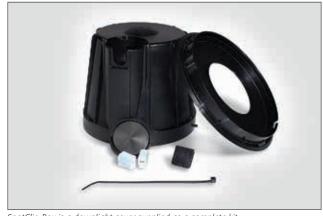

SpotClip-Box is a downlight cover supplied as a complete kit.

HelaCon Lux connected to the power

Seal the complete SpotClip-box using the end cap and grommet.

1. Mount the bottom plate over the drilled fixing hole and install the downlight housing.