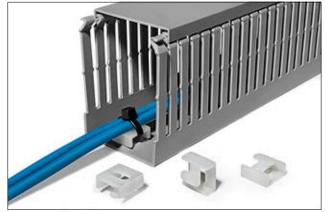

## For fixing cable ties to base of ducts HelaDuct HTWD-CTH cable tie holder

HelaDuct HTWD-CTH is used to anchor a cable tie securely to the base of a duct.

## Features and benefits

- · Holds all components firmly in place
- Cable tie easily laced through HTWD-CTH
- Anchor of mount remains inside raised mounting point and does not protrude below surface of duct base