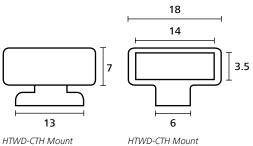

HTWD-CTH for fixing cable ties to base of ducts.

| MATERIAL                     | Polyamide 6 (PA6) |
|------------------------------|-------------------|
| <b>Operating Temperature</b> | -40 °C to +80 °C  |
| Flammability                 | UL 94 V2          |