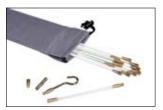

All components stored neat and tidy with the Cable Scout<sup>+</sup> Deluxe set.

Basic Set.

Handy Set.

| TYPE  | Description                                                                              | Content<br>Rods                                                       | Rod Capacity<br>(m) | Content<br>Accessories                                                                                                  | Article-No. |
|-------|------------------------------------------------------------------------------------------|-----------------------------------------------------------------------|---------------------|-------------------------------------------------------------------------------------------------------------------------|-------------|
| CS-SB | Basic Set: designed to perform basic cable installation                                  | 10 rods x 1 m (white)                                                 | 10.0 m              | 15 cm white flexi lead, gender changer,<br>tuff hook, mini eye                                                          | 897-90000   |
| CS-SD | Deluxe Set: the most<br>comprehensive set aimed for<br>carrying out larger installations | 2 rods x 1 m (white)<br>6 rods x 1 m (red)<br>2 rods x 1 m (blue)     | 10.0 m              | 15 cm white flexi lead, split ring, gender changer, tuff hook, mini eye, domed bullet, flat bullet, beam, single magnet | 897-90001   |
| CS-SH | Handy Set: made up for fitting in a tool box                                             | 1 rod x 40 cm (white)<br>2 rods x 40 cm (red)<br>1 rod x 40 cm (blue) | 1.6 m               | 40 cm white flexi lead, domed bullet, mini hook, mini eye                                                               | 897-90003   |