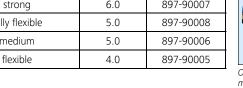

### Cable Scout+ Rod Pairs

www.HellermannTyton.co.uk/CableScout-cat22

Overview of the rods selection.

| TYPE  | Content<br>Rods            | Flexibility    | Ø<br>(D) | Article-No. |
|-------|----------------------------|----------------|----------|-------------|
| CS-P6 | One pair of 1 m blue rods  | strong         | 6.0      | 897-90007   |
| CS-PN | One pair of 1 m nylon rods | fully flexible | 5.0      | 897-90008   |
| CS-P5 | One pair of 1 m red rods   | medium         | 5.0      | 897-90006   |
| CS-P4 | One pair of 1 m white rods | flexible       | 4.0      | 897-90005   |