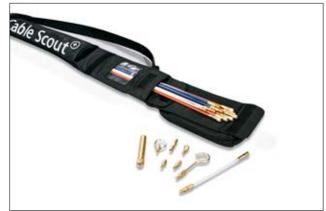

#### Cable Scout+ Rod Sets

Cable Scout+ is a professional cable routing tool which enables installers to easily route cables, saving time, even with the most challenging installations. The rods are manufactured from high quality Glass Reinforced Plastic (GRP), which enables a load carrying capacity of up to 200 kg. Cable Scout+ offers a range of features which allows the installer to illuminate, grip, inspect and retrieve by using the range of accessories. Cable Scout+ is supplied in a useful durable bag which contains the rods and accessories all in one place.

#### **Features and benefits**

- Professional cable installation tool
- Enables time savings to be achieved even with challenging installations
- Rods manufactured from high quality Glass Reinforced Plastic (GRP)
- Load carrying capacity of 200 kg
- Range of accessories enabling the installer to illuminate, grip inspect and retrieve.
- Rods & accessories contained in a useful durable storage bag

All components stored neat and tidy with the Cable Scout<sup>+</sup> Deluxe set.

Basic Set.

Handy Set.

| TYPE  | Description                                                                              | Content<br>Rods                                                       | Rod Capacity<br>(m) | Content<br>Accessories                                                                                                  | Article-No. |
|-------|------------------------------------------------------------------------------------------|-----------------------------------------------------------------------|---------------------|-------------------------------------------------------------------------------------------------------------------------|-------------|
| CS-SB | Basic Set: designed to perform basic cable installation                                  | 10 rods x 1 m (white)                                                 | 10.0 m              | 15 cm white flexi lead, gender changer,<br>tuff hook, mini eye                                                          | 897-90000   |
| CS-SD | Deluxe Set: the most<br>comprehensive set aimed for<br>carrying out larger installations | 2 rods x 1 m (white)<br>6 rods x 1 m (red)<br>2 rods x 1 m (blue)     | 10.0 m              | 15 cm white flexi lead, split ring, gender changer, tuff hook, mini eye, domed bullet, flat bullet, beam, single magnet | 897-90001   |
| CS-SH | Handy Set: made up for fitting in a tool box                                             | 1 rod x 40 cm (white)<br>2 rods x 40 cm (red)<br>1 rod x 40 cm (blue) | 1.6 m               | 40 cm white flexi lead, domed bullet, mini hook, mini eye                                                               | 897-90003   |