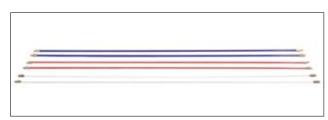

### Cable Scout+ Rod Pairs

www.HellermannTyton.co.uk/CableScout-cat22

Overview of the rods selection.

| TYPE  | Content<br>Rods            | Flexibility    | Ø<br>(D) | Article-No. |
|-------|----------------------------|----------------|----------|-------------|
| CS-P6 | One pair of 1 m blue rods  | strong         | 6.0      | 897-90007   |
| CS-PN | One pair of 1 m nylon rods | fully flexible | 5.0      | 897-90008   |
| CS-P5 | One pair of 1 m red rods   | medium         | 5.0      | 897-90006   |
| CS-P4 | One pair of 1 m white rods | flexible       | 4.0      | 897-90005   |