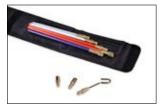

All components stored neat and tidy with the Cable Scout<sup>+</sup> Deluxe set.

Basic Set.

Handy Set.

| TYPE  | Description                                                                              | Content<br>Rods                                                       | Rod Capacity<br>(m) | Content<br>Accessories                                                                                                  | Article-No. |
|-------|------------------------------------------------------------------------------------------|-----------------------------------------------------------------------|---------------------|-------------------------------------------------------------------------------------------------------------------------|-------------|
| CS-SB | Basic Set: designed to perform basic cable installation                                  | 10 rods x 1 m (white)                                                 | 10.0 m              | 15 cm white flexi lead, gender changer,<br>tuff hook, mini eye                                                          | 897-90000   |
| CS-SD | Deluxe Set: the most<br>comprehensive set aimed for<br>carrying out larger installations | 2 rods x 1 m (white)<br>6 rods x 1 m (red)<br>2 rods x 1 m (blue)     | 10.0 m              | 15 cm white flexi lead, split ring, gender changer, tuff hook, mini eye, domed bullet, flat bullet, beam, single magnet | 897-90001   |
| CS-SH | Handy Set: made up for fitting in a tool box                                             | 1 rod x 40 cm (white)<br>2 rods x 40 cm (red)<br>1 rod x 40 cm (blue) | 1.6 m               | 40 cm white flexi lead, domed bullet, mini hook, mini eye                                                               | 897-90003   |