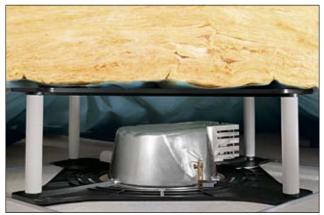

SpotClip-Plate with insulation material - Plate-to-Plate solution.

SpotClip-Plate combined with SpotClip-Caps.

SpotClip-Plate in combination with IRL standard tubes and SpotClip-Caps

SpotClip-Plate combined with SpotClip-Kit, shown with insulation material.