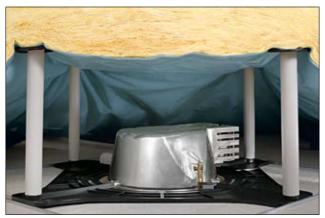

SpotClip-Plate with insulation material - Plate-to-Plate solution.

SpotClip-Plate combined with SpotClip-Caps.

SpotClip-Plate in combination with IRL standard tubes and SpotClip-Caps

SpotClip-Plate combined with SpotClip-Kit, shown with insulation material.