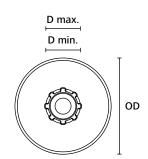

HF

RoHS

SpotClip-Cap

| ТҮРЕ                | Outside<br>Ø<br>(OD) | Ø<br>D min. | Ø<br>D max. | Colour     | Pack<br>Cont. | Article-No. |
|---------------------|----------------------|-------------|-------------|------------|---------------|-------------|
| SpotClip-Caps 16/25 | 60.0                 | 16.0        | 22.0        | Black (BK) | 40 pcs.       | 148-00102   |