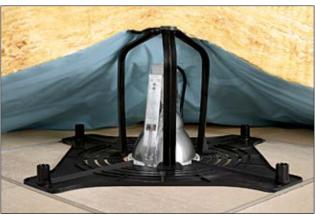

SpotClip-Plate with insulation material - Plate-to-Plate solution.

SpotClip-Plate combined with SpotClip-Caps.

SpotClip-Plate in combination with IRL standard tubes and SpotClip-Caps

SpotClip-Plate combined with SpotClip-Kit, shown with insulation material.