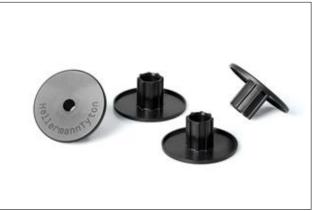

## SpotClip-Caps

SpotClip-Caps offered in a pack of 40 pieces.

| MATERIAL              | Polyamide 6.6, heat stabilised (PA66HS)                      |  |  |  |
|-----------------------|--------------------------------------------------------------|--|--|--|
| Operating Temperature | -40 °C to +105 °C, (+105 °C for 500 h)                       |  |  |  |
| Flammability          | UL 94 V2, self-extinguishing,<br>Glow Wire Test (GWT) 960 °C |  |  |  |

HF

RoHS

SpotClip-Cap

| ТҮРЕ                | Outside<br>Ø<br>(OD) | Ø<br>D min. | Ø<br>D max. | Colour     | Pack<br>Cont. | Article-No. |
|---------------------|----------------------|-------------|-------------|------------|---------------|-------------|
| SpotClip-Caps 16/25 | 60.0                 | 16.0        | 22.0        | Black (BK) | 40 pcs.       | 148-00102   |