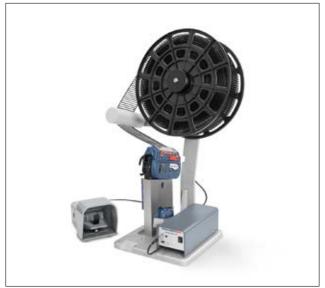

Bench mount kit CPK with foot pedal (also shown Autotool CPK hybrid, Power pack CPK and T18RA3500).

| TYPE                                            | Article-No. |
|-------------------------------------------------|-------------|
| Bench mount kit CPK                             | 106-00040   |
| Force measurement device with grip mount CPK    | 106-29010   |
| Force measurement device with robot adapter CPK | 106-29011   |
| HH20                                            | 120-00080   |
| Overhead suspension CPK                         | 106-00050   |