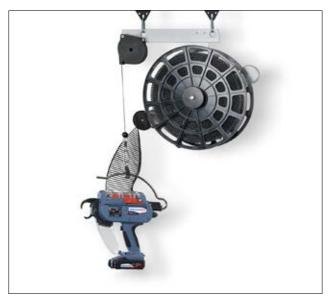

Subject to technical changes.

Overhead suspension CPK with Autotool CPK hybrid battery operated (also shown T18RA3500).

Date of issue: September 2022