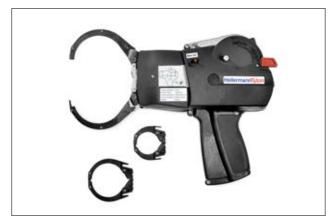

## **Autotool System 3080**

The Autotool System 3080 is an automated and electric cable tying system. It has been developed to speed up bundling processes and operates waste-free.

The advantage of three quick-changeable jaw sizes allows the Autotool System 3080 to adapt perfectly to different bundle diameters up to Ø 100 mm.

## **Features and benefits**

- Electrically operated cable tying system (Power pack 3080 necessary)
- Power pack 3080 Input: AC 100 V 230V, 3A 50/60 Hz, Output: 48 V d.c., 100 W
- High quality, waste-free bundling up to  $\varnothing$  100 mm with flush cut off
- Jaws with diameters of 30, 50 and 80 mm included in delivery
- 100 mm jaw size solution as accessory on request
- Cycle time 1.1-2.4 seconds depending on bundle diameter
- Integration into Bench mount kit 3080 or Overhead suspension 3080 possible
- Integration into fully automated production lines possible
- Foot part bundling with custom jaw design Ø 50 mm

**HellermannTyton** 

Autotool System 3080.

Autotool System 3080 with three different jaws - to optimize the cycle time for different bundle diameters.

Power pack 3080.

| Power Supply    | Electrically operated                     |
|-----------------|-------------------------------------------|
| Cycle Time      | 1.1-2.4 sec. depending on bundle diameter |
| Weight          | 2.068 kg                                  |
| Tension Setting | Adjustable                                |