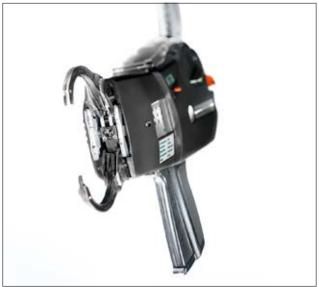

## **Autotool System 3080**

The Autotool System 3080 is an automated and electric cable tying system. It has been developed to speed up bundling processes and operates waste-free.

The advantage of three quick-changeable jaw sizes allows the Autotool System 3080 to adapt perfectly to different bundle diameters up to Ø 100 mm.

With either the Bench mount kit 3080 or the Overhead suspension 3080, the Autoool System 3080 is suitable for both stationary and flexible applications. The Autotool System 3080 can also be integrated into fully automated production lines.

## **Features and benefits**

- Electrically operated cable tying system (Power pack 3080 necessary)
- Power pack 3080 Input: AC 100 V 230V, 3A 50/60 Hz, Output: 48 V d.c., 100 W
- High quality, waste-free bundling up to  $\varnothing$  100 mm with flush cut off
- Jaws with diameters of 30, 50 and 80 mm included in delivery
- 100 mm jaw size solution as accessory on request
- Cycle time 1.1-2.4 seconds depending on bundle diameter
- Integration into Bench mount kit 3080 or Overhead suspension 3080 possible
- Integration into fully automated production lines possible
- Foot part bundling with custom jaw design Ø 50 mm

**HellermannTyton** 

Autotool System 3080.

Autotool System 3080 with three different jaws - to optimize the cycle time for different bundle diameters.

Power pack 3080.

| Power Supply    | Electrically operated                     |
|-----------------|-------------------------------------------|
| Cycle Time      | 1.1-2.4 sec. depending on bundle diameter |
| Weight          | 2.068 kg                                  |
| Tension Setting | Adjustable                                |