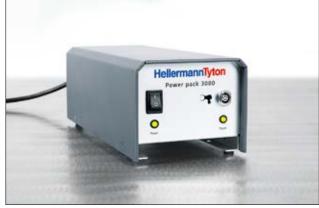

## **Features and benefits**

- Electrically operated cable tying system (Power pack 3080 necessary)
- Power pack 3080 Input: AC 100 V 230V, 3A 50/60 Hz, Output: 48 V d.c., 100 W
- High quality, waste-free bundling up to  $\varnothing$  100 mm with flush cut off
- Jaws with diameters of 30, 50 and 80 mm included in delivery
- 100 mm jaw size solution as accessory on request
- Cycle time 1.1-2.4 seconds depending on bundle diameter
- Integration into Bench mount kit 3080 or Overhead suspension 3080 possible
- Integration into fully automated production lines possible
- Foot part bundling with custom jaw design Ø 50 mm

**HellermannTyton** 

Autotool System 3080.

Autotool System 3080 with three different jaws - to optimize the cycle time for different bundle diameters.

Power pack 3080.

| Power Supply    | Electrically operated                     |
|-----------------|-------------------------------------------|
| Cycle Time      | 1.1-2.4 sec. depending on bundle diameter |
| Weight          | 2.068 kg                                  |
| Tension Setting | Adjustable                                |