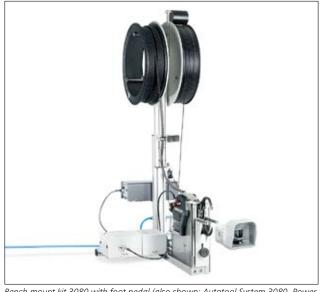

Bench mount kit 3080 with foot pedal (also shown: Autotool System 3080, Power pack 3080 and consumables).

Optional: Bench mount kit 3080 with table board.

Packaging application with Bench mount kit horizontal 3080.