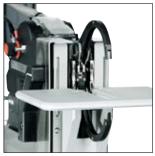

Bench mount kit 3080 with foot pedal (also shown: Autotool System 3080, Power pack 3080 and consumables).

Optional: Bench mount kit 3080 with table board.

Packaging application with Bench mount kit horizontal 3080.