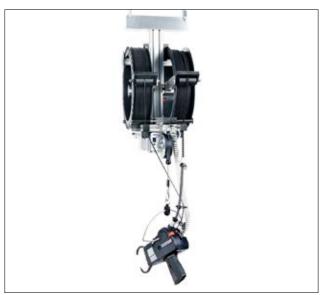

Overhead suspension 3080 (also shown: Autotool System 3080 and consumables).

| TYPE                            | Article-No. |
|---------------------------------|-------------|
| ATS3080 mod.100mm               | 102-10000   |
| Bench mount kit automatic 3080  | 102-00042   |
| Bench mount kit horizontal 3080 | 102-00041   |
| Bench mount kit 3080            | 102-00040   |
| Overhead suspension 3080        | 102-00050   |