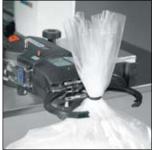

Bench mount kit 3080 with foot pedal (also shown: Autotool System 3080, Power pack 3080 and consumables).

Optional: Bench mount kit 3080 with table board.

Packaging application with Bench mount kit horizontal 3080.