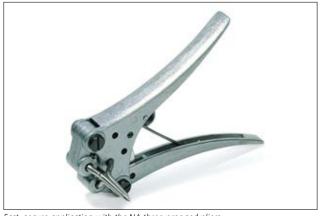

## Three-pronged pliers for sleeves and grommets

## NA

Three-pronged expansion tools are used to ensure speedy and precise application of expandable markers and sleeves.

## **Features and benefits**

- To easily affix expandable sleeves of every type onto cables/connectors
- Push pliers and pull over cable
- Close pliers, sleeve is placed easily
- Hellerine lubricant recommended for easy operation
- Replacement prongs available

Fast, secure application with the NA three-pronged pliers.