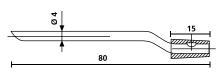

## For Hellerine lubricant see page 306.

Replacement prong NA0/1

Replacement prong NA4/5

Replacement prong NA1K/3

Replacement prong NA8/10

Three-prong pliers max. application diameter

| ТҮРЕ         | Description                   | Bundle<br>Ø min. | Bundle<br>Ø max. | Ø<br>D max. | Max. length<br>of marker | Article-No. |
|--------------|-------------------------------|------------------|------------------|-------------|--------------------------|-------------|
| NA0/1        | Expansion tool NA0/1          | 1.3              | 1.8              | 10.5        | 28                       | 621-10001   |
| NA1K/3       | Expansion tool NA1/3          | 2.5              | 5.0              | 11.0        | 28                       | 621-10103   |
| NA4/5        | Expansion tool NA4/5          | 7.5              | 10.0             | 15.5        | 50                       | 621-10405   |
| NA8/10       | Expansion tool NA8/10         | 12.0             | 17.0             | 25.5        | 60                       | 621-10810   |
| NA0/1 PRONG  | Replacement prongs for NA0/1  | 1.3              | 1.8              | -           | 28                       | 621-60001   |
| NA1K/3 PRONG | Replacement prongs for NA1K/3 | 2.5              | 5.0              | -           | 28                       | 621-60103   |
| NA4/5 PRONG  | Replacement prongs for NA4/5  | 7.5              | 10.0             | -           | 50                       | 621-60405   |
| NA8/10 PRONG | Replacement prongs for NA8/10 | 12.0             | 17.0             | -           | 60                       | 621-60810   |

All dimensions in mm. Subject to technical changes.