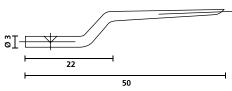

## For Hellerine lubricant see page 306.

Replacement prong NA0/1

Replacement prong NA4/5

Replacement prong NA1K/3

Replacement prong NA8/10

Three-prong pliers max. application diameter

| ТҮРЕ         | Description                   | Bundle<br>Ø min. | Bundle<br>Ø max. | Ø<br>D max. | Max. length<br>of marker | Article-No. |
|--------------|-------------------------------|------------------|------------------|-------------|--------------------------|-------------|
| NA0/1        | Expansion tool NA0/1          | 1.3              | 1.8              | 10.5        | 28                       | 621-10001   |
| NA1K/3       | Expansion tool NA1/3          | 2.5              | 5.0              | 11.0        | 28                       | 621-10103   |
| NA4/5        | Expansion tool NA4/5          | 7.5              | 10.0             | 15.5        | 50                       | 621-10405   |
| NA8/10       | Expansion tool NA8/10         | 12.0             | 17.0             | 25.5        | 60                       | 621-10810   |
| NA0/1 PRONG  | Replacement prongs for NA0/1  | 1.3              | 1.8              | -           | 28                       | 621-60001   |
| NA1K/3 PRONG | Replacement prongs for NA1K/3 | 2.5              | 5.0              | -           | 28                       | 621-60103   |
| NA4/5 PRONG  | Replacement prongs for NA4/5  | 7.5              | 10.0             | -           | 50                       | 621-60405   |
| NA8/10 PRONG | Replacement prongs for NA8/10 | 12.0             | 17.0             | -           | 60                       | 621-60810   |

All dimensions in mm. Subject to technical changes.