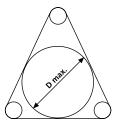

## For Hellerine lubricant see page 306.

Replacement prong NA0/1

Replacement prong NA4/5

Replacement prong NA1K/3

Replacement prong NA8/10

Three-prong pliers max. application diameter

| ТҮРЕ         | Description                   | Bundle<br>Ø min. | Bundle<br>Ø max. | Ø<br>D max. | Max. length<br>of marker | Article-No. |
|--------------|-------------------------------|------------------|------------------|-------------|--------------------------|-------------|
| NA0/1        | Expansion tool NA0/1          | 1.3              | 1.8              | 10.5        | 28                       | 621-10001   |
| NA1K/3       | Expansion tool NA1/3          | 2.5              | 5.0              | 11.0        | 28                       | 621-10103   |
| NA4/5        | Expansion tool NA4/5          | 7.5              | 10.0             | 15.5        | 50                       | 621-10405   |
| NA8/10       | Expansion tool NA8/10         | 12.0             | 17.0             | 25.5        | 60                       | 621-10810   |
| NA0/1 PRONG  | Replacement prongs for NA0/1  | 1.3              | 1.8              | -           | 28                       | 621-60001   |
| NA1K/3 PRONG | Replacement prongs for NA1K/3 | 2.5              | 5.0              | -           | 28                       | 621-60103   |
| NA4/5 PRONG  | Replacement prongs for NA4/5  | 7.5              | 10.0             | -           | 50                       | 621-60405   |
| NA8/10 PRONG | Replacement prongs for NA8/10 | 12.0             | 17.0             | -           | 60                       | 621-60810   |

All dimensions in mm. Subject to technical changes.