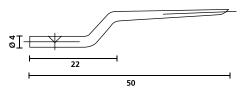

## For Hellerine lubricant see page 306.

Replacement prong NA0/1

Replacement prong NA4/5

Replacement prong NA1K/3

Replacement prong NA8/10

Three-prong pliers max. application diameter

| ТҮРЕ         | Description                   | Bundle<br>Ø min. | Bundle<br>Ø max. | Ø<br>D max. | Max. length<br>of marker | Article-No. |
|--------------|-------------------------------|------------------|------------------|-------------|--------------------------|-------------|
| NA0/1        | Expansion tool NA0/1          | 1.3              | 1.8              | 10.5        | 28                       | 621-10001   |
| NA1K/3       | Expansion tool NA1/3          | 2.5              | 5.0              | 11.0        | 28                       | 621-10103   |
| NA4/5        | Expansion tool NA4/5          | 7.5              | 10.0             | 15.5        | 50                       | 621-10405   |
| NA8/10       | Expansion tool NA8/10         | 12.0             | 17.0             | 25.5        | 60                       | 621-10810   |
| NA0/1 PRONG  | Replacement prongs for NA0/1  | 1.3              | 1.8              | -           | 28                       | 621-60001   |
| NA1K/3 PRONG | Replacement prongs for NA1K/3 | 2.5              | 5.0              | -           | 28                       | 621-60103   |
| NA4/5 PRONG  | Replacement prongs for NA4/5  | 7.5              | 10.0             | -           | 50                       | 621-60405   |
| NA8/10 PRONG | Replacement prongs for NA8/10 | 12.0             | 17.0             | -           | 60                       | 621-60810   |

All dimensions in mm. Subject to technical changes.