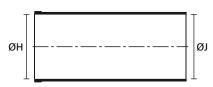

a: Expanded form (supplied)

b: Fully recovered form (after heating)

| TYPE    | ØH<br>min.<br>a | ØH<br>max.<br>b | ØJ<br>min.<br>a | ØJ<br>max.<br>b | P ± 10 % | R ± 10 % | HW ± 20 % | JW ± 20 % | V ±<br>10 % | T ± 20 % | S<br>nom. | Article-No. |
|---------|-----------------|-----------------|-----------------|-----------------|----------|----------|-----------|-----------|-------------|----------|-----------|-------------|
| 113-4-G | 10.7            | 7.9             | 4.6             | 2.0             | 25.4     | 14.5     | 1.3       | 1.0       | 3.0         | 1.0      | 4.6       | 401-13480   |

All dimensions in mm. Subject to technical changes. For these moulded shapes a wide range of material / adhesive combinations are available. Please refer to the Moulded Shapes Catalogue.