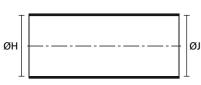

a: Expanded form (supplied)

b: Fully recovered form (after heating)

| TYPE    | ØH<br>min.<br>a | ØH<br>max.<br>b | ØJ<br>min.<br>a | ØJ<br>max.<br>b | P ± 10 % | R ± 10 % | HW ± 20 % | JW ± 20 % | V ±<br>10 % | T ± 20 % | S<br>nom. | Article-No. |
|---------|-----------------|-----------------|-----------------|-----------------|----------|----------|-----------|-----------|-------------|----------|-----------|-------------|
| 113-4-G | 10.7            | 7.9             | 4.6             | 2.0             | 25.4     | 14.5     | 1.3       | 1.0       | 3.0         | 1.0      | 4.6       | 401-13480   |

All dimensions in mm. Subject to technical changes. For these moulded shapes a wide range of material / adhesive combinations are available. Please refer to the Moulded Shapes Catalogue.