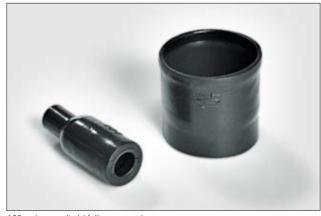

# Helashrink 100 Series, with rib

## **Features and benefits**

- · With circular grooved adaptor for strain relief
- Combine with complementary adhesives for environmental sealing
- Suitable for small cable diameters

100 series supplied / fully recovered.