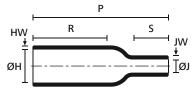

a: Expanded form (supplied)

b: Fully recovered form (after heating)

| TYPE    | ØH<br>min.<br>a | ØH<br>max.<br>b | ØJ<br>min.<br>a | ØJ<br>max.<br>b | P ± 10 % | R<br>max. | HW ± 20 % | JW ± 30 % | S<br>nom. | Article-No. |
|---------|-----------------|-----------------|-----------------|-----------------|----------|-----------|-----------|-----------|-----------|-------------|
| 113-1-G | 10.7            | 7.9             | 4.6             | 2.0             | 25.4     | 14.5      | 1.3       | 1.0       | 4.6       | 401-13180   |

All dimensions in mm. Subject to technical changes. For these moulded shapes a wide range of material / adhesive combinations are available. Please refer to the Moulded Shapes Catalogue.