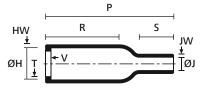

a: Expanded form (supplied)

b: Fully recovered form (after heating)

| TYPE    | ØH<br>min.<br>a | ØH<br>max.<br>b | ØJ<br>min.<br>a | ØJ<br>max.<br>b | P ± 10 % | R<br>max. | HW ± 20 % | JW ± 30 % | S<br>nom. | Article-No. |
|---------|-----------------|-----------------|-----------------|-----------------|----------|-----------|-----------|-----------|-----------|-------------|
| 113-1-G | 10.7            | 7.9             | 4.6             | 2.0             | 25.4     | 14.5      | 1.3       | 1.0       | 4.6       | 401-13180   |

All dimensions in mm. Subject to technical changes. For these moulded shapes a wide range of material / adhesive combinations are available. Please refer to the Moulded Shapes Catalogue.