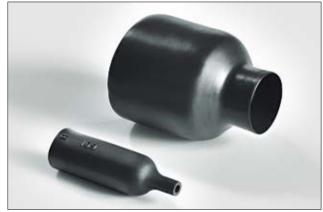

## **Bottle Shapes**

#### Helashrink 100 Series, without rib

#### Features and benefits

- · Strain relief for connector cable
- Easy re-entry for repair when combined with hot melt adhesive
- For mechanical protection and protection against environment impacts

100 series supplied / fully recovered.