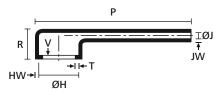

a: Expanded form (supplied)

b: Fully recovered form (after heating)

Fully recovered form (after heating)

| TYPE     | ØH<br>min.<br>a | ØH<br>max.<br>b | ØJ<br>min.<br>a | ØJ<br>max.<br>b | P ± 10 % | R ± 10 % | HW ± 20 % | JW ± 20 % | JO ±<br>10 % | V<br>max. | T ± 20 % | Designation as per<br>VG-Norm | Article-No. |
|----------|-----------------|-----------------|-----------------|-----------------|----------|----------|-----------|-----------|--------------|-----------|----------|-------------------------------|-------------|
| 1133-1-G | 19.0            | 13.0            | 6.0             | 2.0             | 45.0     | 16.0     | 1.5       | 1.1       | 21.8         | 3.3       | 1.0      | VG 95343 T06 F 011 A          | 411-33180   |
| 1134-1-G | 26.0            | 19.0            | 7.5             | 2.5             | 67.0     | 18.0     | 1.8       | 1.1       | 29.2         | 3.3       | 1.0      | VG 95343 T06 F 012 A          | 411-34180   |
| 1135-1-G | 34.0            | 26.0            | 9.5             | 3.0             | 81.0     | 19.0     | 1.8       | 1.1       | 35.3         | 3.3       | 1.0      | VG 95343 T06 F 013 A          | 411-35180   |
| 1136-1-G | 43.5            | 34.0            | 11.5            | 3.5             | 116.0    | 21.0     | 1.8       | 1.1       | 47.0         | 3.3       | 1.7      | VG 95343 T06 F 014 A          | 411-36180   |