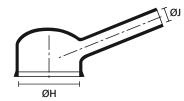

a: Expanded form (supplied)

b: Fully recovered form (after heating)

Fully recovered form (after heating)

| TYPE     | ØH<br>min.<br>a | ØH<br>max.<br>b | ØJ<br>min.<br>a | ØJ<br>max.<br>b | P ± 10 % | R ± 10 % | HW ± 20 % | JW ± 20 % | JO ±<br>10 % | V<br>max. | T ± 20 % | Designation as per<br>VG-Norm | Article-No. |
|----------|-----------------|-----------------|-----------------|-----------------|----------|----------|-----------|-----------|--------------|-----------|----------|-------------------------------|-------------|
| 1133-1-G | 19.0            | 13.0            | 6.0             | 2.0             | 45.0     | 16.0     | 1.5       | 1.1       | 21.8         | 3.3       | 1.0      | VG 95343 T06 F 011 A          | 411-33180   |
| 1134-1-G | 26.0            | 19.0            | 7.5             | 2.5             | 67.0     | 18.0     | 1.8       | 1.1       | 29.2         | 3.3       | 1.0      | VG 95343 T06 F 012 A          | 411-34180   |
| 1135-1-G | 34.0            | 26.0            | 9.5             | 3.0             | 81.0     | 19.0     | 1.8       | 1.1       | 35.3         | 3.3       | 1.0      | VG 95343 T06 F 013 A          | 411-35180   |
| 1136-1-G | 43.5            | 34.0            | 11.5            | 3.5             | 116.0    | 21.0     | 1.8       | 1.1       | 47.0         | 3.3       | 1.7      | VG 95343 T06 F 014 A          | 411-36180   |