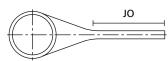

a: Expanded form (supplied)

b: Fully recovered form (after heating)

Fully recovered form (after heating)

| TYPE     | ØH<br>min.<br>a | ØH<br>max.<br>b | ØJ<br>min.<br>a | ØJ<br>max.<br>b | P ± 10 % | R ± 10 % | HW ± 20 % | JW ± 20 % | JO ±<br>10 % | V<br>max. | T ± 20 % | Designation as per<br>VG-Norm | Article-No. |
|----------|-----------------|-----------------|-----------------|-----------------|----------|----------|-----------|-----------|--------------|-----------|----------|-------------------------------|-------------|
| 1133-1-G | 19.0            | 13.0            | 6.0             | 2.0             | 45.0     | 16.0     | 1.5       | 1.1       | 21.8         | 3.3       | 1.0      | VG 95343 T06 F 011 A          | 411-33180   |
| 1134-1-G | 26.0            | 19.0            | 7.5             | 2.5             | 67.0     | 18.0     | 1.8       | 1.1       | 29.2         | 3.3       | 1.0      | VG 95343 T06 F 012 A          | 411-34180   |
| 1135-1-G | 34.0            | 26.0            | 9.5             | 3.0             | 81.0     | 19.0     | 1.8       | 1.1       | 35.3         | 3.3       | 1.0      | VG 95343 T06 F 013 A          | 411-35180   |
| 1136-1-G | 43.5            | 34.0            | 11.5            | 3.5             | 116.0    | 21.0     | 1.8       | 1.1       | 47.0         | 3.3       | 1.7      | VG 95343 T06 F 014 A          | 411-36180   |