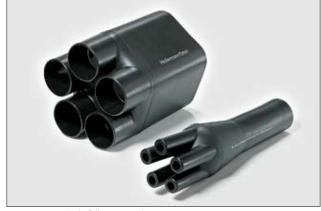

## 5-Way Outlet Shapes, Breakout Boots

Helashrink 500 Series, in line, low voltage

## **Features and benefits**

- · Cable breakout boots for insulating and sealing cable crotch or conduit system
- · Excellent resistance to abrasion and weathering

500 Series supplied / fully recovered.