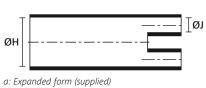

For Material / Adhesive information please refer to page 274, 275.

b: Fully recovered form (after heating)

Fully recovered form (after heating)

| TYPE      | ØH<br>min.<br>a | ØH<br>max.<br>b | ØJ<br>min.<br>a | ØJ<br>max.<br>b | P ±<br>10 % | R ±<br>10 % | HW ± 20 % | JW ± 20 % | S<br>nom. | Article-No. |
|-----------|-----------------|-----------------|-----------------|-----------------|-------------|-------------|-----------|-----------|-----------|-------------|
| 508-5-B8W | 41.9            | 24.5            | 16.9            | 7.5             | 180.0       | 30.0        | 3.5       | 3.0       | 48.0      | 405-08049   |

All dimensions in mm. Subject to technical changes. For these moulded shapes a wide range of material / adhesive combinations are available. Please refer to the Moulded Shapes Catalogue.