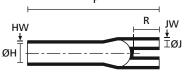

For Material / Adhesive information please refer to page 274, 275.

b: Fully recovered form (after heating)

Fully recovered form (after heating)

| TYPE      | ØH<br>min.<br>a | ØH<br>max.<br>b | ØJ<br>min.<br>a | ØJ<br>max.<br>b | P ±<br>10 % | R ±<br>10 % | HW ± 20 % | JW ± 20 % | S<br>nom. | Article-No. |
|-----------|-----------------|-----------------|-----------------|-----------------|-------------|-------------|-----------|-----------|-----------|-------------|
| 508-5-B8W | 41.9            | 24.5            | 16.9            | 7.5             | 180.0       | 30.0        | 3.5       | 3.0       | 48.0      | 405-08049   |

All dimensions in mm. Subject to technical changes. For these moulded shapes a wide range of material / adhesive combinations are available. Please refer to the Moulded Shapes Catalogue.