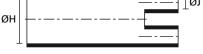

For Material / Adhesive information please refer to page 274, 275.

b: Fully recovered form (after heating)

Fully recovered form (after heating)

| TYPE      | ØH<br>min.<br>a | ØH<br>max.<br>b | ØJ<br>min.<br>a | ØJ<br>max.<br>b | P ±<br>10 % | R ±<br>10 % | HW ± 20 % | JW ± 20 % | S<br>nom. | Article-No. |
|-----------|-----------------|-----------------|-----------------|-----------------|-------------|-------------|-----------|-----------|-----------|-------------|
| 508-5-B8W | 41.9            | 24.5            | 16.9            | 7.5             | 180.0       | 30.0        | 3.5       | 3.0       | 48.0      | 405-08049   |

All dimensions in mm. Subject to technical changes. For these moulded shapes a wide range of material / adhesive combinations are available. Please refer to the Moulded Shapes Catalogue.