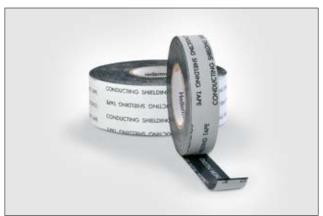

#### HelaTape Shield 310

HelaTape Shield 310 self-amalgamating conducting tape for shielding high voltage splices and terminations.

#### Features and benefits

- Self-amalgamating conducting tape made from ethylene propylene
- · Provides good conducting properties
- Prevents partial discharges
- · Moisture and UV-resistant and easy to apply
- · Guidance and/or finishing of the semiconductive layer in case of repairs and connections of medium to high voltage cables.