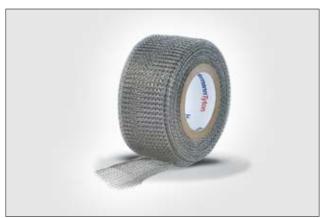

#### HelaTape Shield 320

HelaTape Shield 320 provides good electromagnetic shielding.

#### Features and benefits

- · Copper shielding braid, tin-plated
- Quick and easy to use due to copper knit-mesh design
- · Excellent conformability
- Good electromagnetic properties
- Electromagnetic shielding for splices and terminations of shielded