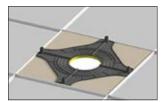

SpotClip-Plate comes in 16 pre-cut fixing hole diameter sizes.

Choose the required diameter and cut with a handsaw.

Use the SpotClip-Plate as a stencil to cut the fixing hole into the ceiling plate.

1. Place the SpotClip-Plate in position.

2. Cut the ceiling plate.

3. Insert the downlight through the

4. Mount the downlight.