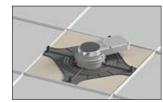

#### SpotClip-Plate

SpotClip-Plate has been developed especially for installation in suspended grid ceilings in order to avoid damage and cracks in the ceiling plates caused by the weight of heavy downlights. The product dimensions of 592 mm x 592 mm mean that it fits perfectly into standard grid ceilings with a width of 600 mm. The pre-cut design makes it suitable for installation of the most commonly used downlights with a diameter from 75 mm to 314 mm.

Please check if your grid ceiling size corresponds to the side length of 600 mm. Depending on the manufacturer and country this can vary between 600 mm and 625 mm.

SpotClip-Plate has been developed for applications with heavy downlights in suspended grid ceilings.

www.HellermannTyton.com/SpotClip-Plate-cat22

SpotClip-Plate fits perfect into standard grid ceilings with a width of 600 mm.

|   | W       |            |
|---|---------|------------|
| L | FH min. | FH<br>max. |