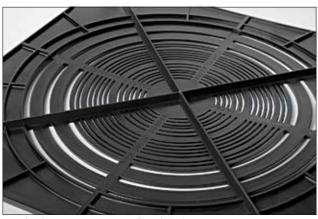

SpotClip-Plate comes in 16 pre-cut fixing hole diameter sizes.

Choose the required diameter and cut with a handsaw.

Use the SpotClip-Plate as a stencil to cut the fixing hole into the ceiling plate.

1. Place the SpotClip-Plate in position.