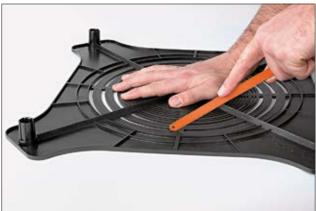

SpotClip-Plate comes in 16 pre-cut fixing hole diameter sizes.

Choose the required diameter and cut with a handsaw.

Use the SpotClip-Plate as a stencil to cut the fixing hole into the ceiling plate.

1. Place the SpotClip-Plate in position.

2. Cut the ceiling plate.

3. Insert the downlight through the

4. Mount the downlight.