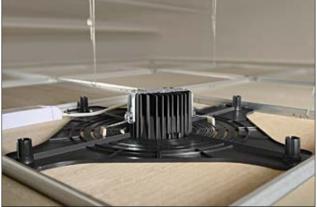

#### SpotClip-Plate

SpotClip-Plate has been developed especially for installation in suspended grid ceilings in order to avoid damage and cracks in the ceiling plates caused by the weight of heavy downlights. The product dimensions of 592 mm x 592 mm mean that it fits perfectly into standard grid ceilings with a width of 600 mm. The pre-cut design makes it suitable for installation of the most commonly used downlights with a diameter from 75 mm to 314 mm.

Please check if your grid ceiling size corresponds to the side length of 600 mm. Depending on the manufacturer and country this can vary between 600 mm and 625 mm.

SpotClip-Plate has been developed for applications with heavy downlights in suspended grid ceilings.

www.HellermannTyton.com/SpotClip-Plate-cat22

SpotClip-Plate fits perfect into standard grid ceilings with a width of 600 mm.

|   | W       |            |
|---|---------|------------|
| L | FH min. | FH<br>max. |