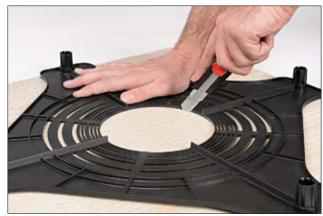

SpotClip-Plate comes in 16 pre-cut fixing hole diameter sizes.

Choose the required diameter and cut with a handsaw.

Use the SpotClip-Plate as a stencil to cut the fixing hole into the ceiling plate.

1. Place the SpotClip-Plate in position.

2. Cut the ceiling plate.

3. Insert the downlight through the

4. Mount the downlight.