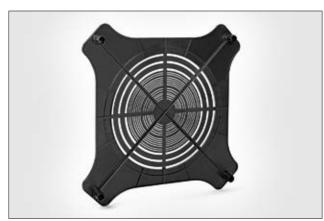

#### SpotClip-Plate

SpotClip-Plate has been developed especially for installation in suspended grid ceilings in order to avoid damage and cracks in the ceiling plates caused by the weight of heavy downlights. The product dimensions of 592 mm x 592 mm mean that it fits perfectly into standard grid ceilings with a width of 600 mm. The pre-cut design makes it suitable for installation of the most commonly used downlights with a diameter from 75 mm to 314 mm.

www.HellermannTyton.com/SpotClip-Plate-cat22

SpotClip-Plate fits perfect into standard grid ceilings with a width of 600 mm.

|   | W       |            |
|---|---------|------------|
| L | FH min. | FH<br>max. |