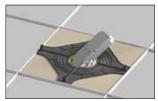

SpotClip-Plate comes in 16 pre-cut fixing hole diameter sizes.

Choose the required diameter and cut with a handsaw.

Use the SpotClip-Plate as a stencil to cut the fixing hole into the ceiling plate.

1. Place the SpotClip-Plate in position.

2. Cut the ceiling plate.

3. Insert the downlight through the

4. Mount the downlight.