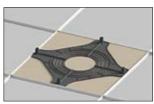

SpotClip-Plate comes in 16 pre-cut fixing hole diameter sizes.

Choose the required diameter and cut with a handsaw.

Use the SpotClip-Plate as a stencil to cut the fixing hole into the ceiling plate.

1. Place the SpotClip-Plate in position.

2. Cut the ceiling plate.

3. Insert the downlight through the

4. Mount the downlight.