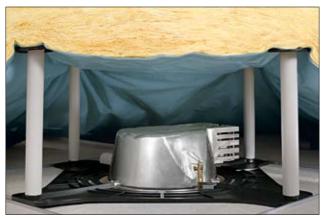

SpotClip-Plate with insulation material - Plate-to-Plate solution.

SpotClip-Plate combined with SpotClip-Caps.

SpotClip-Plate in combination with IRL standard tubes and SpotClip-Caps

SpotClip-Plate combined with SpotClip-Kit, shown with insulation material.