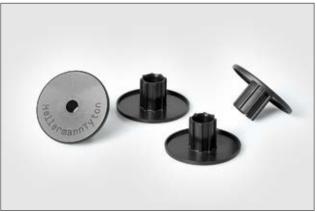

SpotClip-Caps offered in a pack of 40 pieces.

| MATERIAL              | Polyamide 6.6, heat stabilised (PA66HS)                      |  |  |  |
|-----------------------|--------------------------------------------------------------|--|--|--|
| Operating Temperature | -40 °C to +105 °C                                            |  |  |  |
| Flammability          | UL 94 V2, self-extinguishing, Glow Wire<br>Test (GWT) 960 °C |  |  |  |

HF

**RoHS** 

SpotClip-Cap

| ТҮРЕ                | Outside<br>Ø<br>(OD) | Ø<br>D min. | Ø<br>D max. | Colour     | Pack<br>Cont. | Article-No. |
|---------------------|----------------------|-------------|-------------|------------|---------------|-------------|
| SpotClip-Caps 16/25 | 60.0                 | 16.0        | 22.0        | Black (BK) | 40 pcs.       | 148-00102   |