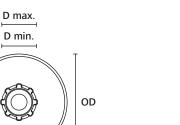

HF

**RoHS** 

SpotClip-Cap

| ТҮРЕ                | Outside<br>Ø<br>(OD) | Ø<br>D min. | Ø<br>D max. | Colour     | Pack<br>Cont. | Article-No. |
|---------------------|----------------------|-------------|-------------|------------|---------------|-------------|
| SpotClip-Caps 16/25 | 60.0                 | 16.0        | 22.0        | Black (BK) | 40 pcs.       | 148-00102   |