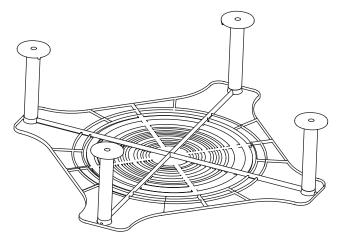

- 1. Place two plates on top of each other and use IRL standard tubes between these to achieve the required distance
- 2. Use SpotClip-Caps and IRL standard tubes to achieve the required distance between the plate and insulation material
- 3. Combine SpotClip-Kit with SpotClip-Plate for a fast solution

SpotClip-Plate with insulation material - Plate-to-Plate solution.

SpotClip-Plate combined with SpotClip-Caps.

SpotClip-Plate in combination with IRL standard tubes and SpotClip-Caps

SpotClip-Plate combined with SpotClip-Kit, shown with insulation material.