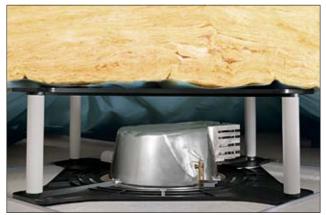

SpotClip-Plate with insulation material - Plate-to-Plate solution.

SpotClip-Plate combined with SpotClip-Caps.

SpotClip-Plate in combination with IRL standard tubes and SpotClip-Caps

SpotClip-Plate combined with SpotClip-Kit, shown with insulation material.