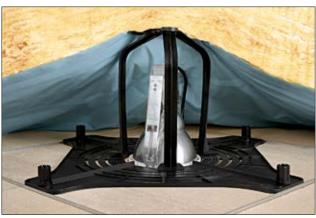

- 1. Place two plates on top of each other and use IRL standard tubes between these to achieve the required distance
- 2. Use SpotClip-Caps and IRL standard tubes to achieve the required distance between the plate and insulation material
- 3. Combine SpotClip-Kit with SpotClip-Plate for a fast solution

SpotClip-Plate with insulation material - Plate-to-Plate solution.

SpotClip-Plate combined with SpotClip-Caps.

SpotClip-Plate in combination with IRL standard tubes and SpotClip-Caps

SpotClip-Plate combined with SpotClip-Kit, shown with insulation material.