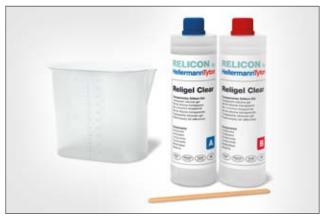

## **Religel Clear**

RELICON Religel Clear is a transparent, soft elastic two-component silicone gel. It is packed in practical bottles or canisters including measuring cup and mixing stick.

LED potting technology, Encapsulation of printed circuit boards, Installation of electrical connections, Belowground or submerged, Model-making and hobby applications

## Features and benefits

- Optimal visual control through transparent material
- Crystal clear gel after curing, excellent insulating properties, suitable for LED applications
- Multiple use possible, mixing ratio 1:1
- Excellent flow and insulating properties
- · Excellent moisture and chemical resistance
- Soft elastic, vibration absorbing and removable residue-free  $\,$

RELICON Religel Clear, Transparent and heat-resistant two-component silicone gel.

Two-component silicone gel Religel.

| MATERIAL              | Silicone (SI)                                      |  |
|-----------------------|----------------------------------------------------|--|
| Colour                | Transparent (CL)                                   |  |
| Operating Temperature | -60 °C to +200 °C                                  |  |
| Mixing Ratio (weight) | 1:1                                                |  |
| Gel Time              | 20 min. 23 °C                                      |  |
| Pot Life              | 10 min. 23 °C                                      |  |
| Density               | 0.97 g/cm <sup>3</sup> , 20 °C (DIN EN ISO 2811-2) |  |
| Dielectric Strength   | >25 kV/mm                                          |  |
| Viscosity             | 1000 mPa*s, 23 °C (EN ISO 2555)                    |  |
| Storage Temperature   | +4 °C to +40 °C                                    |  |
| Shelf Life            | Unlimited                                          |  |