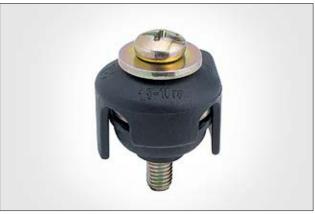

## Tap connector, insulated, for insulated copper conductors

Insulated tap connector for screwing stranded and solid insulated copper conductors.

#### **Features and benefits**

- Suitable for insulated copper conductors
- One bolt type, insulated

Tap connector, insulated, for copper conductors.

| ТҮРЕ               | Conductor<br>Size Range<br>mm <sup>2</sup> | Width<br>(W) | Mounting<br>Screw Type | Pack<br>Cont. | Article-No. |
|--------------------|--------------------------------------------|--------------|------------------------|---------------|-------------|
| Tap Connector 1510 | 1.5-10.0                                   | 23.0         | M5                     | 20 pcs.       | 435-01559   |