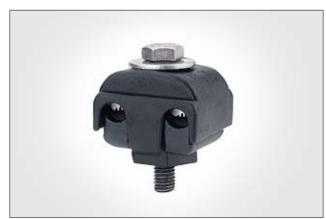

### Connectors

Tap connector, insulated, for insulated aluminium and copper conductors

Insulated tap connector for screwing stranded and solid insulated aluminium and copper conductors.

# Features and benefits

- Suitable for insulalted aluminium and copper conductors
- One bolt type, insulated

Tap connector, insulated, for copper and aluminium conductors.

| ТҮРЕ               | Conductor<br>Size Range<br>mm² | Width<br>(W) | Mounting<br>Screw Type | Pack<br>Cont. | Article-No. |
|--------------------|--------------------------------|--------------|------------------------|---------------|-------------|
| Tap Connector 1516 | 1.5-16.0                       | 26.0         | M6                     | 50 pcs.       | 435-01558   |