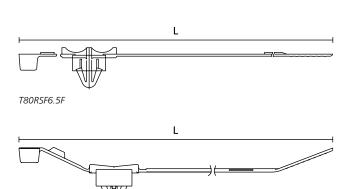

Application tools please see page 338.

T80RSFT6.5FW

Designed to secure battery cables the T80RSF6.5F offers a simple and secure fixing.

Width Bundle Ø Я N Hole Ø Length Panel TYPE (W) (FH) Thickness Colour Article-No. max. Material (L) **T80RSF6.5F** 4.7 209.0 50.0 355 6.3 - 6.5 0.6 - 3.0 PA46 150-39395 Grey (GY) 0.6 - 3.0 T80RSF6.5FW 4.7 209.0 50.0 355 6.3 - 6.5 PA66HS Black (BK) 150-39385 T80RSF6.5F 50.0 PA66HS 126-02600 4.7 209.0 355 6.3 - 6.5 0.6 - 3.0 Black (BK)

All dimensions in mm. Subject to technical changes.