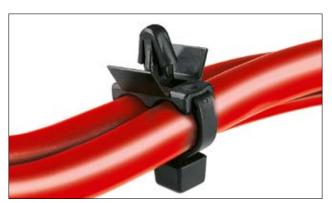

## 1-Piece Fixing Ties with Arrowhead, with wings in the strap

This range of fixing ties is ideal for use in many different industries, including automotive, aerospace and panel building. The T80RSF6.5FW features a detent that fits securely into the profile of the tubing which prevents from lateral movement and slipping.

Application tools please see page 338.

T80RSFT6.5FW

Designed to secure battery cables the T80RSF6.5F offers a simple and secure fixing.

Width Bundle Ø Я N Hole Ø Length Panel TYPE (W) (FH) Thickness Colour Article-No. max. Material (L) **T80RSF6.5F** 4.7 209.0 50.0 355 6.3 - 6.5 0.6 - 3.0 PA46 150-39395 Grey (GY) 0.6 - 3.0 T80RSF6.5FW 4.7 209.0 50.0 355 6.3 - 6.5 PA66HS Black (BK) 150-39385 T80RSF6.5F 50.0 PA66HS 126-02600 4.7 209.0 355 6.3 - 6.5 0.6 - 3.0 Black (BK)